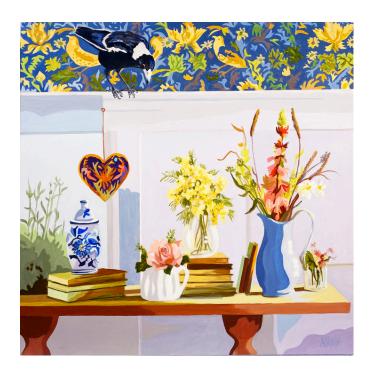

Wendi Leigh Still Life with Mags III 60 x 60cm gouache on gessoed board tas oak frame \$1750

Wendi Leigh Still life with Magpie II 60 x 60 cm Acrylic/gouache on gessoed board tas oak frame, \$1750

Wendi Leigh Still Life with Maggie I 60 x 60 cm, Acrylic/gouache on gessoed board tas oak frame \$1750