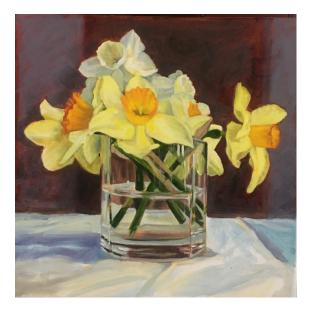

AntoinetteTyndall Glass with Daffodils Oil on canvas 30 x 30 cm \$690

AntoinetteTyndall Dish with Oranges Oil on canvas 30 x 30 cm \$690

AntoinetteTyndall Cyclamens woth Jardiniere Oil on canvas 30 x 30 cm \$690