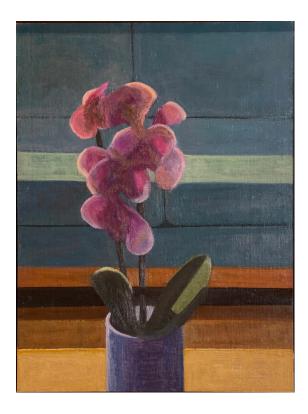

Jane Frances Tannock Orchids Near the Blue Couch oil on linen on board, framed 41 x 31 cm \$815

Jane Frances Tannock Camellia on a Sunny Winter Day oil on linen on board, framed 41 x 31 cm \$815

Jane Frances Tannock