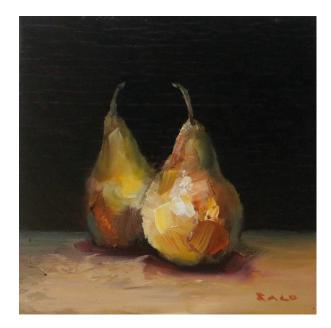

We partner with

Steve Salo. Two Pears No 4 Oil on board 20 x 20 cm, framed \$1100

Steve Salo Apple Oil on board 15 x 15 cm, framed \$740

Libby Moore You do need me 53 x 53 cm, framed in raw oak Acrylic on canvas, framed \$1500