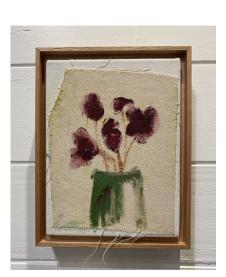

Rhonda Campbell, BEHIND FRIDA'S WALL Acrylic on Birch panel 33 x 33 cm, framed \$550

Rhonda Campbell, HOMAGE TO FRIDA Acrylic on Birch panel 33 x 33 cm, framed \$550

Rhonda Campbell, MEXICAN FLOWER MARKET Acrylic on Birch panel 33 x 33 cm, framed \$550