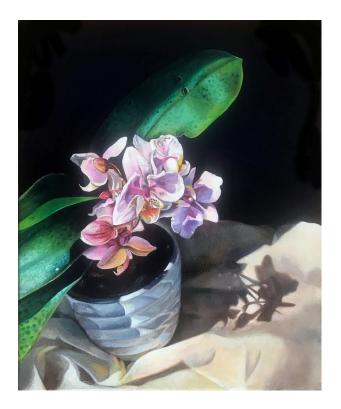

Jane Frances Tannock Orchids Near the Blue Couch oil on linen on board, framed 41 x 31 cm \$815

Jane Frances Tannock Camellia on a Sunny Winter Day oil on linen on board, framed 41 x 31 cm \$815

Jane Frances Tannock