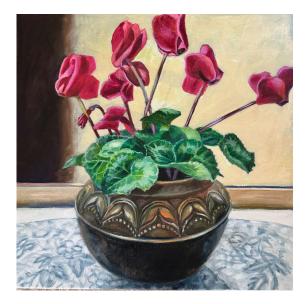

AntoinetteTyndall Glass with Daffodils Oil on canvas 30 x 30 cm \$690

AntoinetteTyndall Dish with Oranges Oil on canvas 30 x 30 cm \$690

AntoinetteTyndall Cyclamens woth Jardiniere Oil on canvas 30 x 30 cm \$690