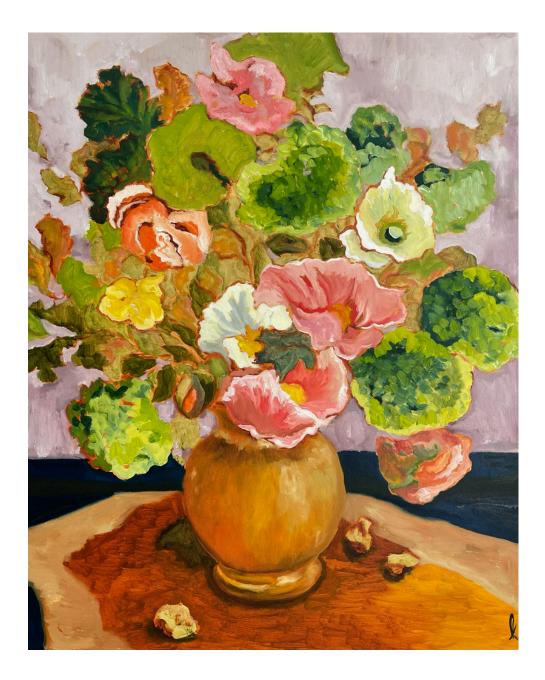

Anna Placidi The Striped Vase 33 x 45 cm acrylic & impasto on birch panel, framed \$1450

Kay Wood Still Life 302 23 x 23 cm, framed acrylic and oil stick on canvas \$395

Kay Wood Still Life 86 20 x 20 cm acrylic on clayboard \$290