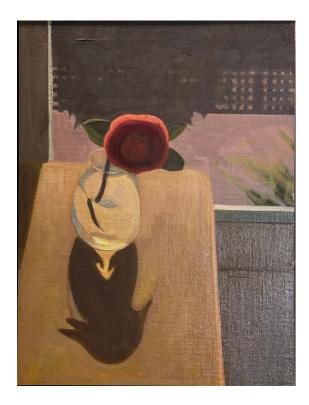

After Camellias 1934 by William Nicholson

33 x 27 cm, oil on linen on board

\$515

Jane Frances Tannock Camellia study in blue green cup 25.4 x 20.3 cm, oil on linen on board \$490

Jane Frances Tannock Camellia study in bud vase 25.4 x 20.3 cm, oil on linen on board