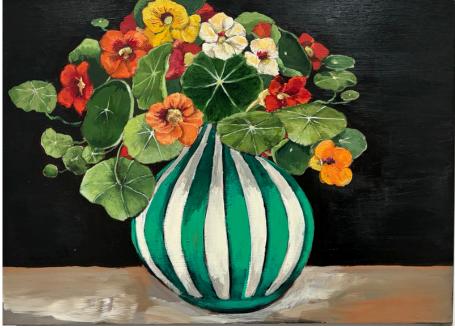

Anna Placidi The Striped Vase 33 x 45 cm acrylic & impasto on birch panel, framed \$1450

Kay Wood Still Life 302 23 x 23 cm, framed acrylic and oil stick on canvas \$395

Kay Wood Still Life 86 20 x 20 cm acrylic on clayboard \$290