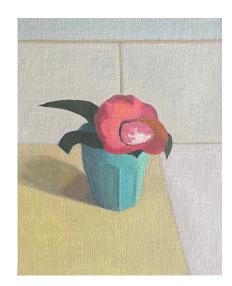

Jane Frances Tannock Orchids Near the Blue Couch oil on linen on board, framed 41 x 31 cm \$815

Jane Frances Tannock Camellia on a Sunny Winter Day oil on linen on board, framed 41 x 31 cm \$815

Jane Frances Tannock

After Camellias 1934 by William Nicholson

33 x 27 cm, oil on linen on board

\$515

Jane Frances Tannock Camellia study in blue green cup 25.4 x 20.3 cm, oil on linen on board \$490

Jane Frances Tannock Camellia study in bud vase 25.4 x 20.3 cm, oil on linen on board