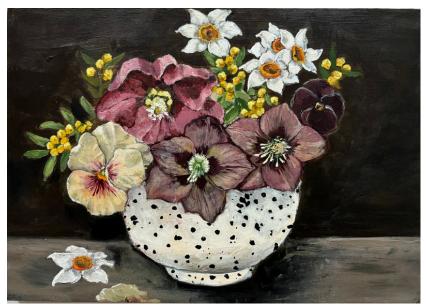

Antoinette Nielsen Freesias Oil on canvas 30 x 30 cm \$690

Lucila Zentner Wild Poppies 50 x 50 cm oil on canvas, framed \$3200

Lucila Zentner Sunshine Flowers 83 x 66 cm oil on canvas, framed \$4200

Anna Placidi Hellebores 25 x 33 cm acrylic & impasto on birch panel, framed \$950