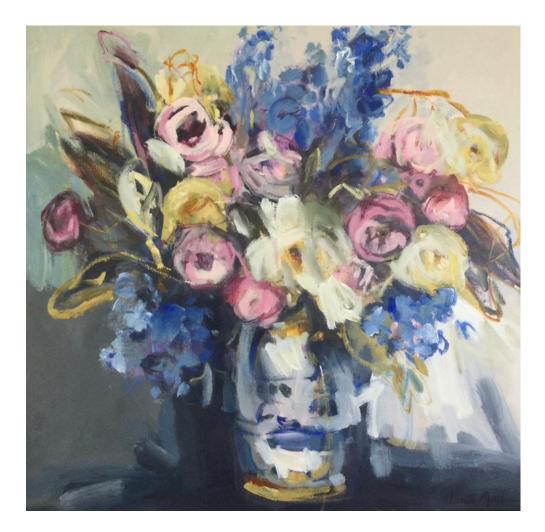

\$490

Loretta Blake The Orange Stripe 30 x 30 cm,framed in oak oil on canvas \$650

Loretta Blake Gardener's Magic 64 x 64 cm outer edge, framed under glass in white \$950

Loretta Blake Floral with Blue 78 x 78 cm, framed in oak oil on canvas, framed, \$2500