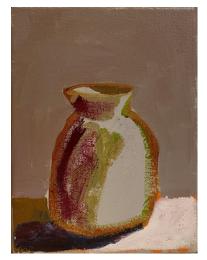

Anna Placidi The Striped Vase 33 x 45 cm acrylic & impasto on birch panel, framed \$1450

Kay Wood Still Life 302 23 x 23 cm, framed acrylic and oil stick on canvas \$395

Kay Wood Still Life 86 20 x 20 cm acrylic on clayboard \$290