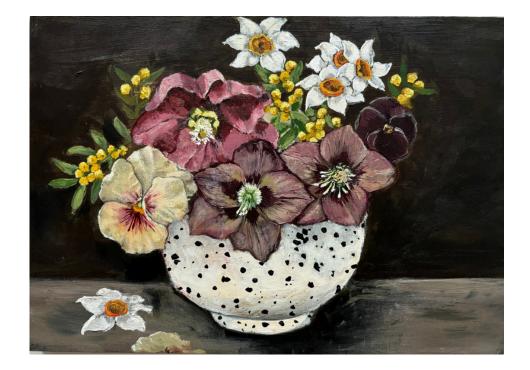

Antoinette Nielsen Freesias Oil on canvas 30 x 30 cm \$690

Lucila Zentner Wild Poppies 50 x 50 cm oil on canvas, framed \$3200

Lucila Zentner Sunshine Flowers 83 x 66 cm oil on canvas, framed \$4200

Anna Placidi Hellebores 25 x 33 cm acrylic & impasto on birch panel, framed \$950