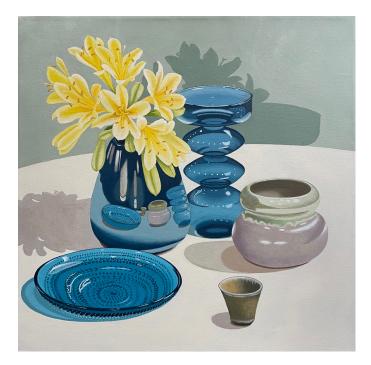

Anna Placidi The Striped Vase 33 x 45 cm acrylic & impasto on birch panel, framed \$1450

Kay Wood Still Life 302 23 x 23 cm, framed acrylic and oil stick on canvas \$395

Kay Wood Still Life 86 20 x 20 cm acrylic on clayboard \$290