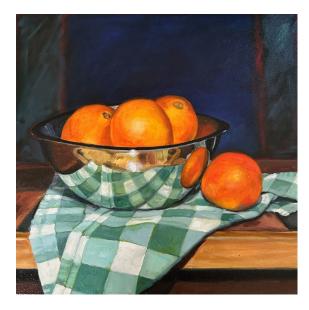

AntoinetteTyndall Glass with Daffodils Oil on canvas 30 x 30 cm \$690

AntoinetteTyndall Dish with Oranges Oil on canvas 30 x 30 cm \$690

AntoinetteTyndall Cyclamens woth Jardiniere Oil on canvas 30 x 30 cm \$690