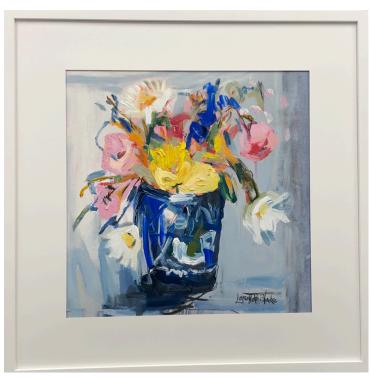

AntoinetteTyndall Glass with Daffodils Oil on canvas 30 x 30 cm \$690

AntoinetteTyndall Dish with Oranges Oil on canvas 30 x 30 cm \$690

AntoinetteTyndall Cyclamens woth Jardiniere Oil on canvas 30 x 30 cm \$690

Antoinette Nielsen Freesias Oil on canvas 30 x 30 cm \$690

Lucila Zentner Wild Poppies 50 x 50 cm oil on canvas, framed \$3200

Lucila Zentner Sunshine Flowers 83 x 66 cm oil on canvas, framed \$4200

Anna Placidi Hellebores 25 x 33 cm acrylic & impasto on birch panel, framed \$950