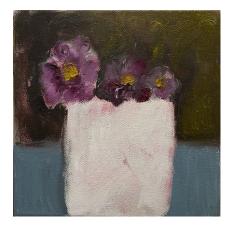

Judy Brownlie Still Life with Bottles 30.5 x 40.5 cm oil on canvas on board, framed \$450

Judy Brownlie Daisies 30.5 x 40.5 cm oil on canvas on board, framed \$450