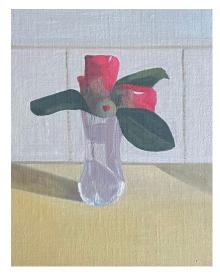

Jane Frances Tannock Orchids Near the Blue Couch oil on linen on board, framed 41 x 31 cm \$815

Jane Frances Tannock Camellia on a Sunny Winter Day oil on linen on board, framed 41 x 31 cm \$815

Jane Frances Tannock

After Camellias 1934 by William Nicholson

33 x 27 cm, oil on linen on board

\$515

Jane Frances Tannock Camellia study in blue green cup 25.4 x 20.3 cm, oil on linen on board \$490

Jane Frances Tannock Camellia study in bud vase 25.4 x 20.3 cm, oil on linen on board