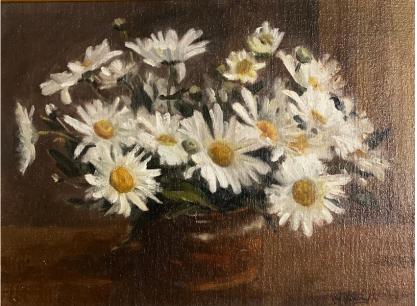

Judy Brownlie Still Life with Bottles 30.5 x 40.5 cm oil on canvas on board, framed \$450

Judy Brownlie Daisies 30.5 x 40.5 cm oil on canvas on board, framed \$450