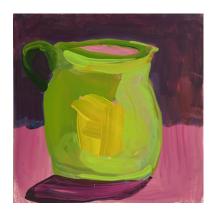

\$490

Loretta Blake The Orange Stripe 30 x 30 cm,framed in oak oil on canvas \$650

Loretta Blake Gardener's Magic 64 x 64 cm outer edge, framed under glass in white \$950

Loretta Blake Floral with Blue 78 x 78 cm, framed in oak oil on canvas, framed, \$2500