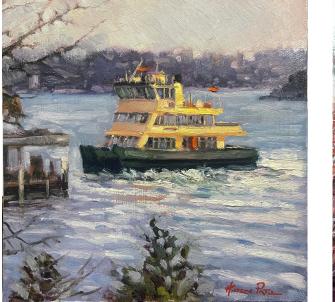

We partner with

30 x 30 cm oil on board, framed \$650

AN AND ING

Collaroy towards Manly oil on board, framed 30 x 30 cm \$650

> Queenscliff 30 x 30 cm oil on board, framed \$650.

Arriving Taronga Zoo 30 x 30 cm oil on board, framed \$650