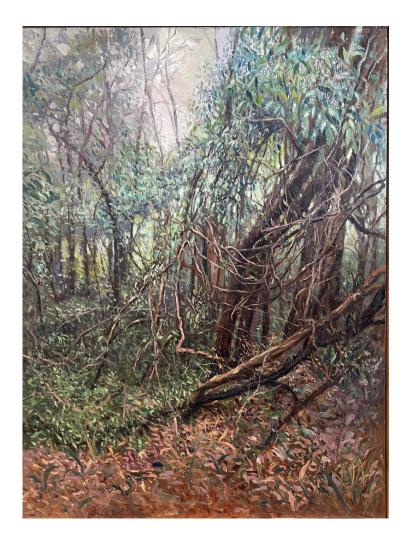

Sounds of Cicadas oil on canvas 101 x 76 cm, framed \$3500

Forest Floor, Katoomba oil on canvas 101 x 76 cm, framed \$3500

Ribbon Gums oil on stretched canvas 90 x 90cm, framed \$3600

Young and Wild 90 x 90 cm oil on board, framed \$3600