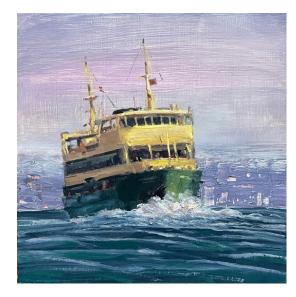

Narrabeen 30 x 30 cm oil on board, framed \$650.

Kissing the Waves 30 x 30 cm oil on board, framed \$650

Seen Better Days 30 x 40 cm oil on board, framed \$900.

Scenic Walkway, Katoomba 30 x 45 cm oil on board, framed \$900