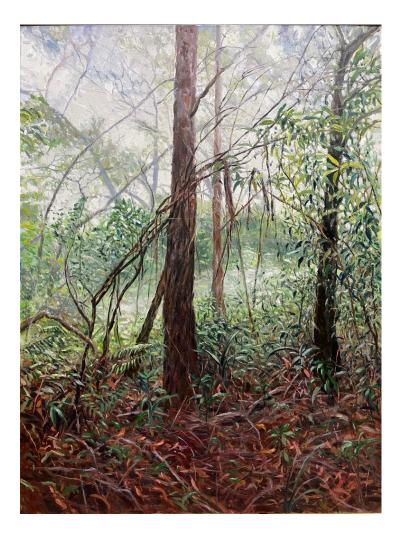

Sounds of Cicadas oil on canvas 101 x 76 cm, framed \$3500

Forest Floor, Katoomba oil on canvas 101 x 76 cm, framed \$3500

Ribbon Gums oil on stretched canvas 90 x 90cm, framed \$3600

Young and Wild 90 x 90 cm oil on board, framed \$3600