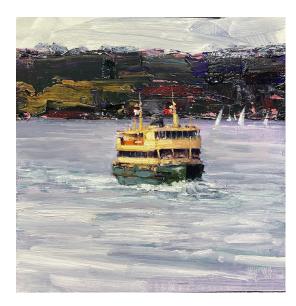

We partner with

30 x 30 cm oil on board, framed \$650

AN AND ING

Collaroy towards Manly oil on board, framed 30 x 30 cm \$650

> Queenscliff 30 x 30 cm oil on board, framed \$650.

Arriving Taronga Zoo 30 x 30 cm oil on board, framed \$650