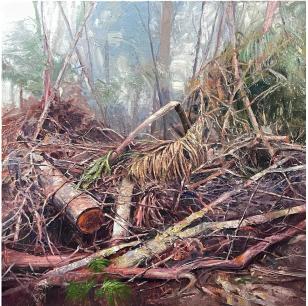

Sounds of Cicadas oil on canvas 101 x 76 cm, framed \$3500

Forest Floor, Katoomba oil on canvas 101 x 76 cm, framed \$3500

Ribbon Gums oil on stretched canvas 90 x 90cm, framed \$3600

Young and Wild 90 x 90 cm oil on board, framed \$3600