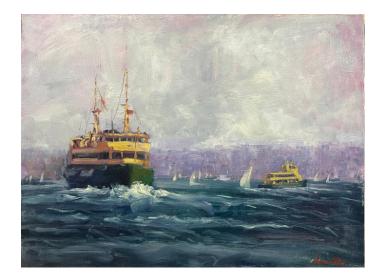

Glorious Afternoon 60 x 60 cm oil on board, framed \$1800

Sydney Waking 60 x 60 cm oil on board, framed \$1800