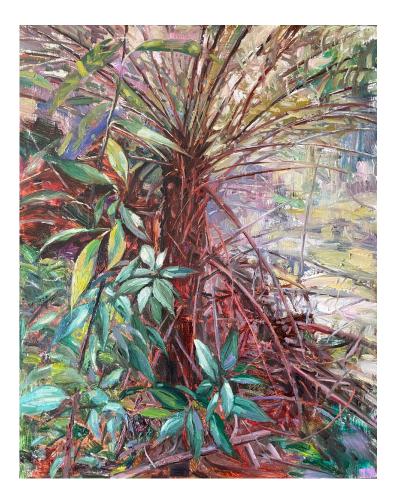

Sounds of Cicadas oil on canvas 101 x 76 cm, framed \$3500

Forest Floor, Katoomba oil on canvas 101 x 76 cm, framed \$3500

Ribbon Gums oil on stretched canvas 90 x 90cm, framed \$3600

Young and Wild 90 x 90 cm oil on board, framed \$3600