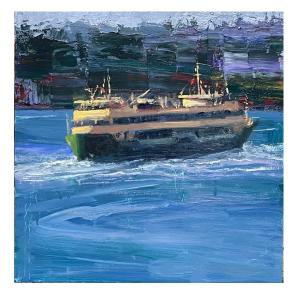

Rocks and Twigs, Katoomba 30 x 45 cm oil on board, framed \$900

From Barangaroo 30 x 45 cm oil on board, framed \$900

Lost and Found Treasure 45 x 61 cm oil in board, framed \$1600

On the way to Manly 45 x 61 cm oil on board, framed \$1600