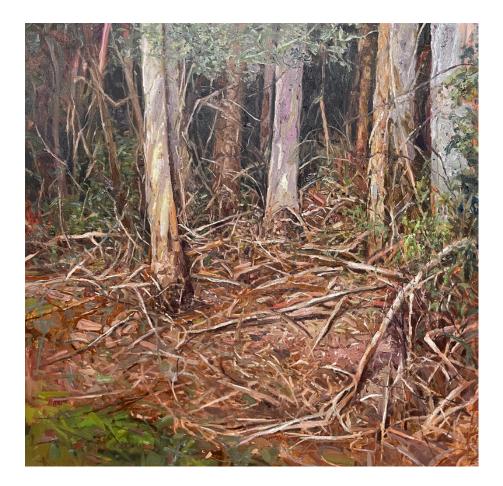

Sounds of Cicadas oil on canvas 101 x 76 cm, framed \$3500

Forest Floor, Katoomba oil on canvas 101 x 76 cm, framed \$3500

Ribbon Gums oil on stretched canvas 90 x 90cm, framed \$3600

Young and Wild 90 x 90 cm oil on board, framed \$3600