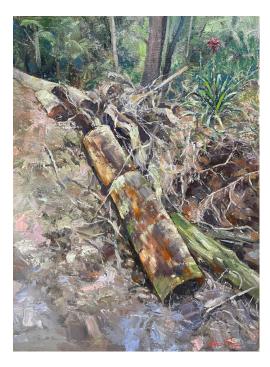

Rocks and Twigs, Katoomba 30 x 45 cm oil on board, framed \$900

From Barangaroo 30 x 45 cm oil on board, framed \$900

Lost and Found Treasure 45 x 61 cm oil in board, framed \$1600

On the way to Manly 45 x 61 cm oil on board, framed \$1600