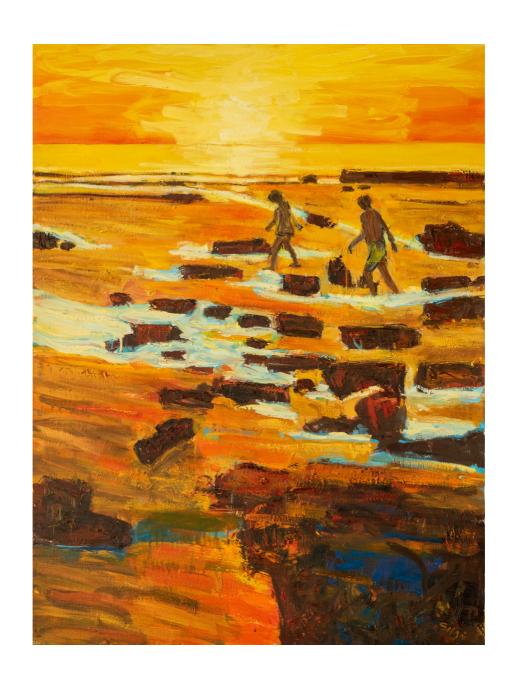

SUNSEEKERS - CABLE BEACH, BROOME oil on canvas, framed 122 x 92 cm \$5,500

ARCHIPELAGO MOUNTAIN, DAMPIER PENINSULA oil on canvas, framed
91 x 111 cm
\$4,500

TOWN BEACH BROOME oil on canvas, framed 61 x 120 cm \$3,300