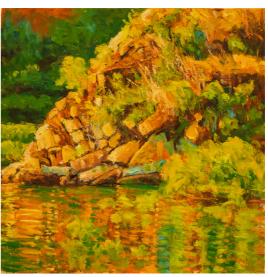

KIMBERLEY REFLECTION oil on canvas, framed 61 x 81 cm \$1,650

GALVAN'S GORGE I, KIMBERLEY oil on canvas, framed 61 x 61 cm \$1,350

SUNDAY ISLAND ARCHIPELAGO oil on canvas, framed 61 x 61 m \$1,350

GALVAN'S GORGE II, KIMBERLEY oil on canvas, framed 61 x 61 cm \$1,350.