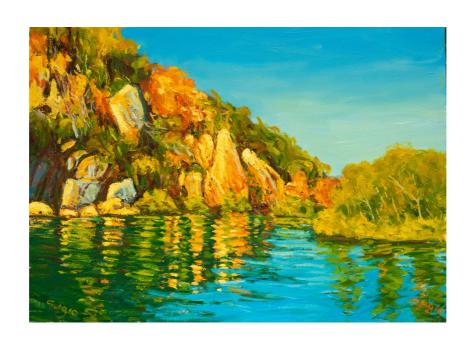

ARCHIPELAGO TIDES, DAMPIER PENINSULA oil on board, framed
40 x 120 cm
\$2,400

TOWN BEACH, BROOME oil on canvas, framed 40 x 120 cm \$2,400

ARCHIPELAGO TIDES oil on board, framed 40 x 120 cm \$2,400

TIDE, CABLE BEACH, BROOME oil on canvas, framed 61 x 87 cm \$1,900

KIMBERLEY REFLECTION oil on canvas, framed 61 x 81 cm \$1,650

GALVAN'S GORGE I, KIMBERLEY oil on canvas, framed 61 x 61 cm \$1,350

SUNDAY ISLAND ARCHIPELAGO oil on canvas, framed 61 x 61 m \$1,350

GALVAN'S GORGE II, KIMBERLEY oil on canvas, framed 61 x 61 cm \$1,350.