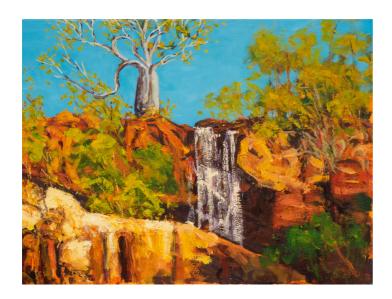

BOAB TREE GALVANS WATERFALL oil on canvas, framed 61 x 87 cm \$1,900

SUNDAY ISLAND ARCHIPELAGO oil on canvas, framed 61 x 87 cm \$1,900

GALVAN'S GORGE WATERFALL oil on canvas, framed 81 x 61 cm \$1,900

KIMBERLEY ROCKS oil on canvas, framed 61 x 81 cm \$1,750.