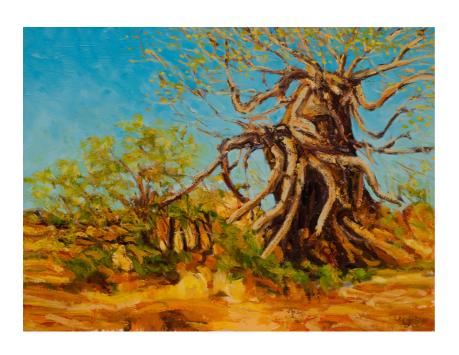

CABLE BEACH, BROOME oil on canvas, framed 61 x 87 cm \$1,750

BOAB TREE, KIMBERLEY oil on canvas, framed 81 x 61 cm \$1,750

BOAB TREE oil on canvas, framed 61 x 81 cm \$1,650

KIMBERLEY CAMELS oil on canvas, framed 61 x 81 cm \$1,650