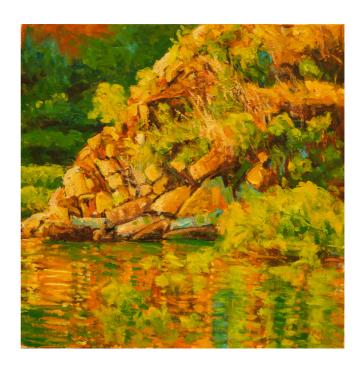

KIMBERLEY REFLECTION oil on canvas, framed 61 x 81 cm \$1,650

GALVAN'S GORGE I, KIMBERLEY oil on canvas, framed 61 x 61 cm \$1,350

SUNDAY ISLAND ARCHIPELAGO oil on canvas, framed 61 x 61 m \$1,350

GALVAN'S GORGE II, KIMBERLEY oil on canvas, framed 61 x 61 cm \$1,350.