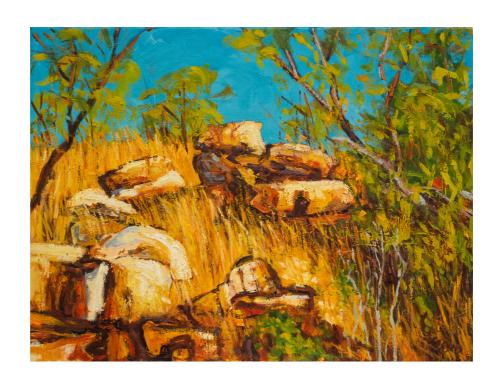

BOAB TREE GALVANS WATERFALL oil on canvas, framed 61 x 87 cm \$1,900

SUNDAY ISLAND ARCHIPELAGO oil on canvas, framed 61 x 87 cm \$1,900

GALVAN'S GORGE WATERFALL oil on canvas, framed 81 x 61 cm \$1,900

KIMBERLEY ROCKS oil on canvas, framed 61 x 81 cm \$1,750.