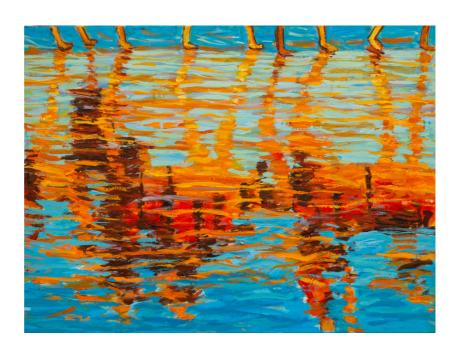

ARCHIPELAGO TIDES, DAMPIER PENINSULA oil on board, framed
40 x 120 cm
\$2,400

TOWN BEACH, BROOME oil on canvas, framed 40 x 120 cm \$2,400

ARCHIPELAGO TIDES oil on board, framed 40 x 120 cm \$2,400

TIDE, CABLE BEACH, BROOME oil on canvas, framed 61 x 87 cm \$1,900