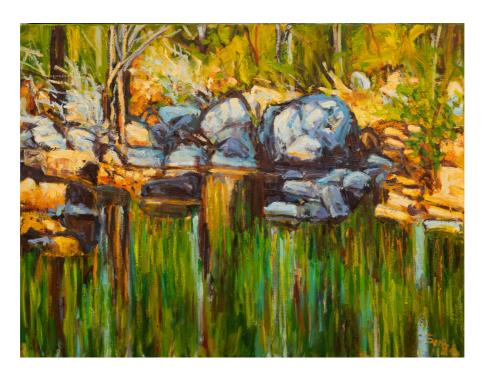

KIMBERLEY REFLECTION oil on canvas, framed 61 x 81 cm \$1,650

GALVAN'S GORGE I, KIMBERLEY oil on canvas, framed 61 x 61 cm \$1,350

SUNDAY ISLAND ARCHIPELAGO oil on canvas, framed 61 x 61 m \$1,350

GALVAN'S GORGE II, KIMBERLEY oil on canvas, framed 61 x 61 cm \$1,350.