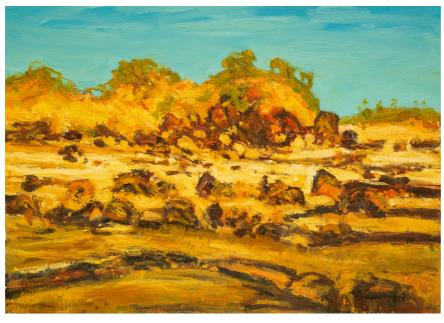

BOAB TREE GALVANS WATERFALL oil on canvas, framed 61 x 87 cm \$1,900

SUNDAY ISLAND ARCHIPELAGO oil on canvas, framed 61 x 87 cm \$1,900

GALVAN'S GORGE WATERFALL oil on canvas, framed 81 x 61 cm \$1,900

KIMBERLEY ROCKS oil on canvas, framed 61 x 81 cm \$1,750.