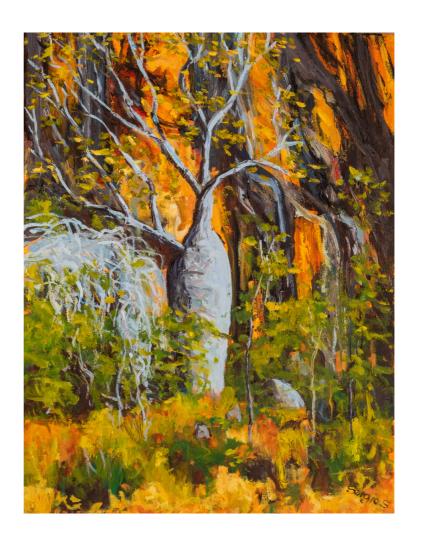

BOAB TREE GALVANS WATERFALL oil on canvas, framed 61 x 87 cm \$1,900

SUNDAY ISLAND ARCHIPELAGO oil on canvas, framed 61 x 87 cm \$1,900

GALVAN'S GORGE WATERFALL oil on canvas, framed 81 x 61 cm \$1,900

KIMBERLEY ROCKS oil on canvas, framed 61 x 81 cm \$1,750.