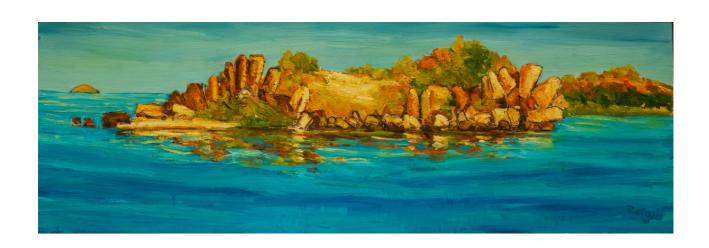

SUNSEEKERS - CABLE BEACH, BROOME oil on canvas, framed 122 x 92 cm \$5,500

ARCHIPELAGO MOUNTAIN, DAMPIER PENINSULA oil on canvas, framed
91 x 111 cm
\$4,500

TOWN BEACH BROOME oil on canvas, framed 61 x 120 cm \$3,300

ARCHIPELAGO TIDES, DAMPIER PENINSULA oil on board, framed
40 x 120 cm
\$2,400

TOWN BEACH, BROOME oil on canvas, framed 40 x 120 cm \$2,400

ARCHIPELAGO TIDES oil on board, framed 40 x 120 cm \$2,400

TIDE, CABLE BEACH, BROOME oil on canvas, framed 61 x 87 cm \$1,900