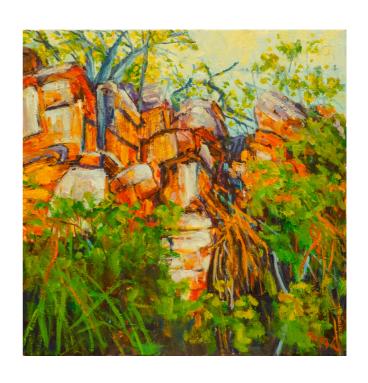

BOAB TREE GALVANS WATERFALL oil on canvas, framed 61 x 87 cm \$1,900

SUNDAY ISLAND ARCHIPELAGO oil on canvas, framed 61 x 87 cm \$1,900

GALVAN'S GORGE WATERFALL oil on canvas, framed 81 x 61 cm \$1,900

KIMBERLEY ROCKS oil on canvas, framed 61 x 81 cm \$1,750.