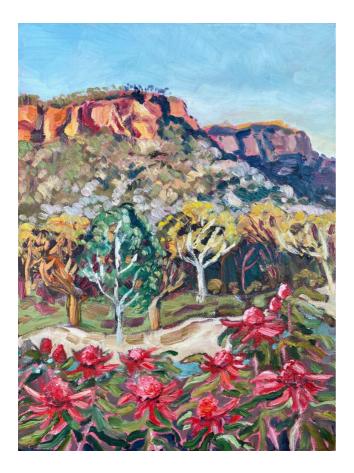

#### Waratahs Hand Built Vase 61 x 61 cm oil on canvas \$1650

Flannels and Pink 61 x 61cm oil on canvas \$1650

Wildflowers on the Knoll 82 x 30 cm, diptych oil on 2 x canvas \$1500

Eastern Cliffs 82 x 30 cm, diptych oil on 2 x canvas \$1500