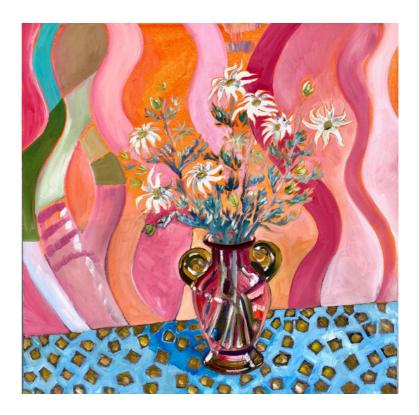

#### Waratahs Hand Built Vase 61 x 61 cm oil on canvas \$1650

Flannels and Pink 61 x 61cm oil on canvas \$1650

Wildflowers on the Knoll 82 x 30 cm, diptych oil on 2 x canvas \$1500

Eastern Cliffs 82 x 30 cm, diptych oil on 2 x canvas \$1500