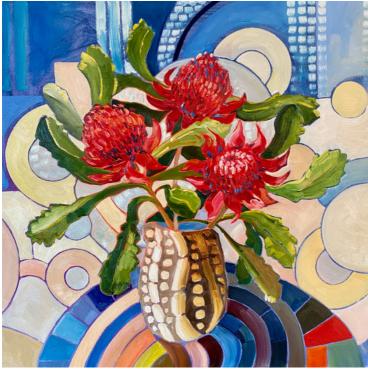

#### Waratahs Hand Built Vase 61 x 61 cm oil on canvas \$1650

Flannels and Pink 61 x 61cm oil on canvas \$1650

Wildflowers on the Knoll 82 x 30 cm, diptych oil on 2 x canvas \$1500

Eastern Cliffs 82 x 30 cm, diptych oil on 2 x canvas \$1500