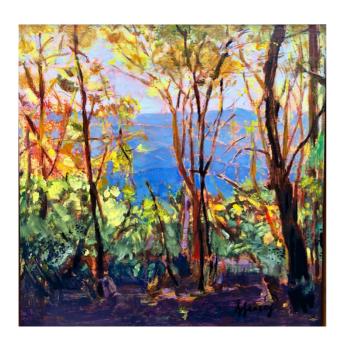

#### FRANCES FEASEY

View Between Lapstone and Glenbrook Oil on canvas 77 x 102 cm \$2200

End of the Earth Lookout Sundown Oil on birchwood board Framed, 60 x 82 cm \$1800

Cliff Edge Lookout Oil on birchwood board Framed, 60 x 82 cm \$1800