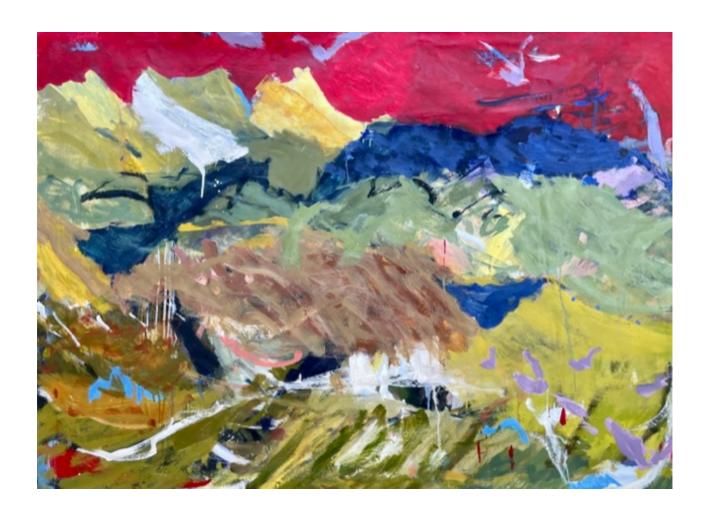

## CLARE PURSER

Toondah Harbour II oil on canvas 140cm x 140cm \$4,200

Border Ranges I oil on canvas 110cm x 150cm \$3,200

Border Ranges with Zinnias oil on canvas 110cm x 140cm \$3,200

Around Boonah 89 x 142 cm oil on stretched canvas \$2900

Toondah Harbour I oil on canvas, framed 90 x 90cm \$2,600

Aratula I oil on canvas 53 x 53cm \$1,200.00

Aratula II oil on canvas 53 x 53cm \$1,200.00

Boonah III 42cm x 42cm oil on board,framed \$840

Boonah-II 42cm x 42cm oil on board,framed \$840