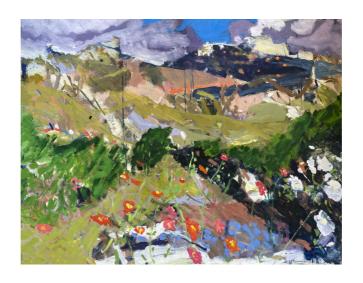

#### FRANCES FEASEY

View Between Lapstone and Glenbrook Oil on canvas 77 x 102 cm \$2200

End of the Earth Lookout Sundown Oil on birchwood board Framed, 60 x 82 cm \$1800

Cliff Edge Lookout Oil on birchwood board Framed, 60 x 82 cm \$1800

Nowendoc Forest Oil on canvas 61 x 51 cm \$1400

New Growth in Sunlight Oil on birchwood board Framed, 42 x 42cm \$1100

Sense of an Ending Bilpin Oil on birchwood board Framed 32 x 32 cm \$980

Cliff Edge Lightshow Oil on birchwood board Framed 33 x 33 cm \$980