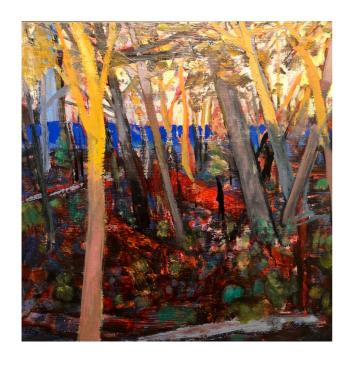

Nowendoc Forest Oil on canvas 61 x 51 cm \$1400

New Growth in Sunlight Oil on birchwood board Framed, 42 x 42cm \$1100

Sense of an Ending Bilpin Oil on birchwood board Framed 32 x 32 cm \$980

Cliff Edge Lightshow Oil on birchwood board Framed 33 x 33 cm \$980