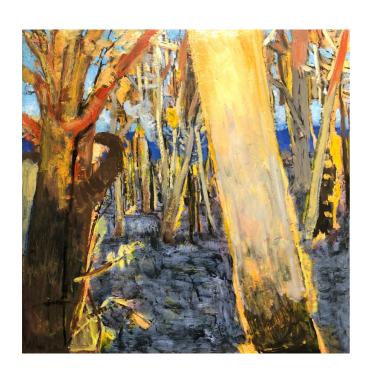

Nowendoc Forest Oil on canvas 61 x 51 cm \$1400

New Growth in Sunlight Oil on birchwood board Framed, 42 x 42cm \$1100

Sense of an Ending Bilpin Oil on birchwood board Framed 32 x 32 cm \$980

Cliff Edge Lightshow Oil on birchwood board Framed 33 x 33 cm \$980

Road to Mt Wilson 33 x 43 cm, framed oil on board \$900

Cliff Edge Show Oil on birchwood board Framed, 28 x 33cm \$950

Study I (Bilpin) Oil on canvas Framed 15 x 19cm \$350

Study II (Bilpin) Oil on canvas Framed 15 x 19cm \$350