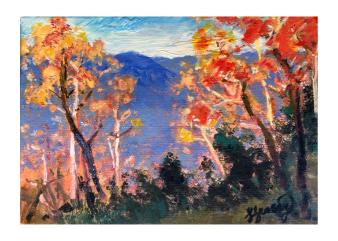

#### FRANCES FEASEY

View Between Lapstone and Glenbrook Oil on canvas 77 x 102 cm \$2200

End of the Earth Lookout Sundown Oil on birchwood board Framed, 60 x 82 cm \$1800

Cliff Edge Lookout Oil on birchwood board Framed, 60 x 82 cm \$1800

Nowendoc Forest Oil on canvas 61 x 51 cm \$1400

New Growth in Sunlight Oil on birchwood board Framed, 42 x 42cm \$1100

Sense of an Ending Bilpin Oil on birchwood board Framed 32 x 32 cm \$980

Cliff Edge Lightshow Oil on birchwood board Framed 33 x 33 cm \$980