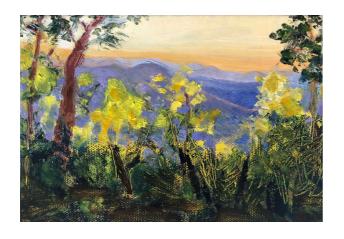

#### FRANCES FEASEY

View Between Lapstone and Glenbrook Oil on canvas 77 x 102 cm \$2200

End of the Earth Lookout Sundown Oil on birchwood board Framed, 60 x 82 cm \$1800

Cliff Edge Lookout Oil on birchwood board Framed, 60 x 82 cm \$1800

Nowendoc Forest Oil on canvas 61 x 51 cm \$1400

New Growth in Sunlight Oil on birchwood board Framed, 42 x 42cm \$1100

Sense of an Ending Bilpin Oil on birchwood board Framed 32 x 32 cm \$980

Cliff Edge Lightshow Oil on birchwood board Framed 33 x 33 cm \$980