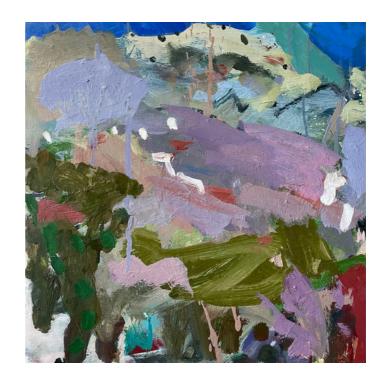

Nowendoc Forest Oil on canvas 61 x 51 cm \$1400

New Growth in Sunlight Oil on birchwood board Framed, 42 x 42cm \$1100

Sense of an Ending Bilpin Oil on birchwood board Framed 32 x 32 cm \$980

Cliff Edge Lightshow Oil on birchwood board Framed 33 x 33 cm \$980