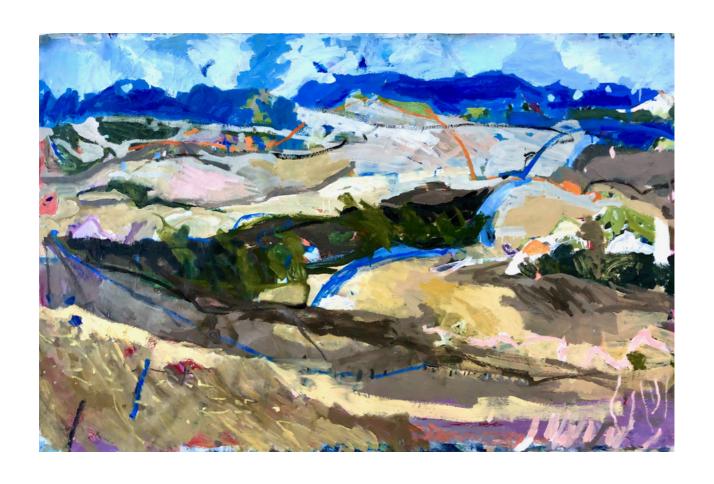

#### FRANCES FEASEY

View Between Lapstone and Glenbrook Oil on canvas 77 x 102 cm \$2200

End of the Earth Lookout Sundown Oil on birchwood board Framed, 60 x 82 cm \$1800

Cliff Edge Lookout Oil on birchwood board Framed, 60 x 82 cm \$1800

Nowendoc Forest Oil on canvas 61 x 51 cm \$1400

New Growth in Sunlight Oil on birchwood board Framed, 42 x 42cm \$1100

Sense of an Ending Bilpin Oil on birchwood board Framed 32 x 32 cm \$980

Cliff Edge Lightshow Oil on birchwood board Framed 33 x 33 cm \$980