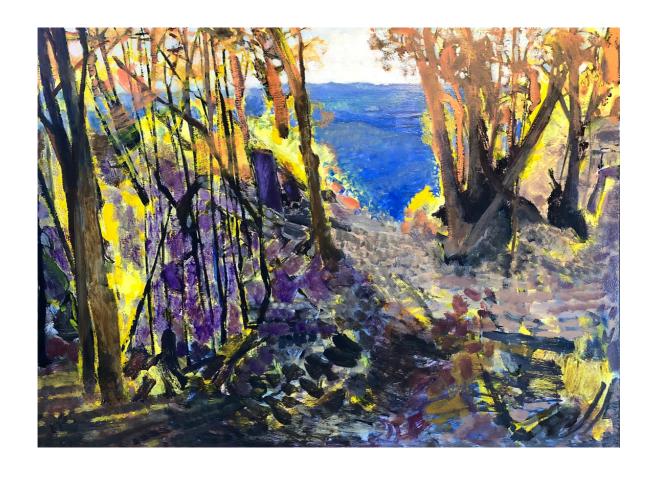

#### FRANCES FEASEY

View Between Lapstone and Glenbrook Oil on canvas 77 x 102 cm \$2200

End of the Earth Lookout Sundown Oil on birchwood board Framed, 60 x 82 cm \$1800

Cliff Edge Lookout Oil on birchwood board Framed, 60 x 82 cm \$1800

Nowendoc Forest Oil on canvas 61 x 51 cm \$1400

New Growth in Sunlight Oil on birchwood board Framed, 42 x 42cm \$1100

Sense of an Ending Bilpin Oil on birchwood board Framed 32 x 32 cm \$980

Cliff Edge Lightshow Oil on birchwood board Framed 33 x 33 cm \$980