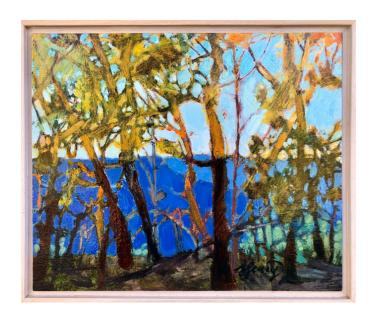

#### FRANCES FEASEY

View Between Lapstone and Glenbrook Oil on canvas 77 x 102 cm \$2200

End of the Earth Lookout Sundown Oil on birchwood board Framed, 60 x 82 cm \$1800

Cliff Edge Lookout Oil on birchwood board Framed, 60 x 82 cm \$1800