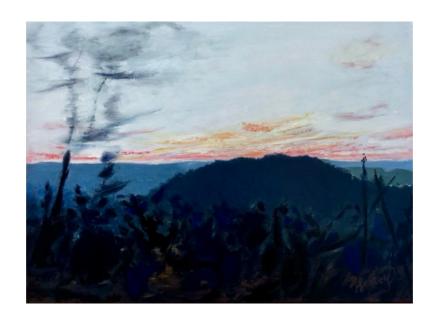

#### FRANCES FEASEY

View Between Lapstone and Glenbrook Oil on canvas 77 x 102 cm \$2200

End of the Earth Lookout Sundown Oil on birchwood board Framed, 60 x 82 cm \$1800

Cliff Edge Lookout Oil on birchwood board Framed, 60 x 82 cm \$1800