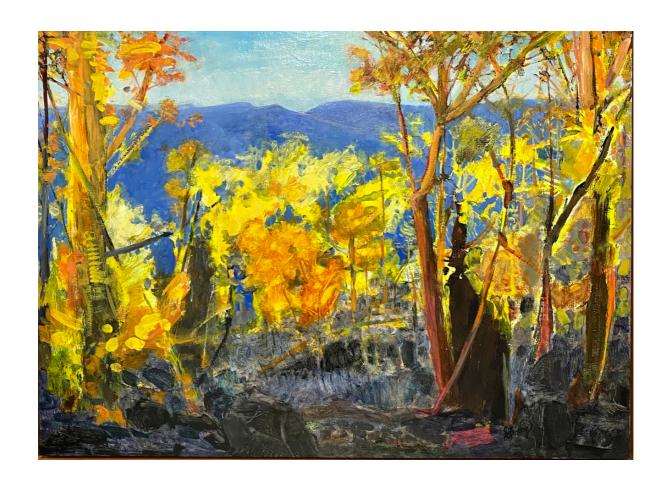

#### FRANCES FEASEY

View Between Lapstone and Glenbrook Oil on canvas 77 x 102 cm \$2200

End of the Earth Lookout Sundown Oil on birchwood board Framed, 60 x 82 cm \$1800

Cliff Edge Lookout Oil on birchwood board Framed, 60 x 82 cm \$1800

Nowendoc Forest Oil on canvas 61 x 51 cm \$1400

New Growth in Sunlight Oil on birchwood board Framed, 42 x 42cm \$1100

Sense of an Ending Bilpin Oil on birchwood board Framed 32 x 32 cm \$980

Cliff Edge Lightshow Oil on birchwood board Framed 33 x 33 cm \$980