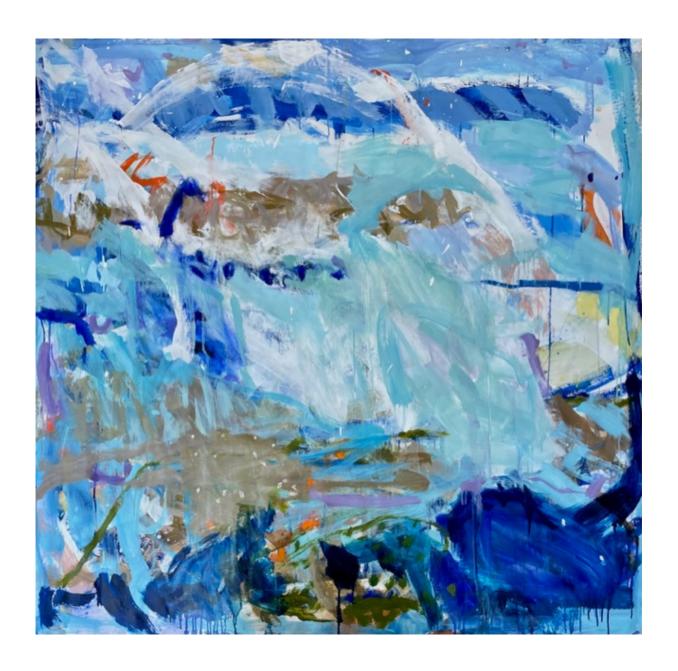

## CLARE PURSER

Toondah Harbour II oil on canvas 140cm x 140cm \$4,200

Border Ranges I oil on canvas 110cm x 150cm \$3,200

Border Ranges with Zinnias oil on canvas 110cm x 140cm \$3,200

Around Boonah 89 x 142 cm oil on stretched canvas \$2900

Toondah Harbour I oil on canvas, framed 90 x 90cm \$2,600

Aratula I oil on canvas 53 x 53cm \$1,200.00

Aratula II oil on canvas 53 x 53cm \$1,200.00

Boonah III 42cm x 42cm oil on board,framed \$840

Boonah-II 42cm x 42cm oil on board,framed \$840