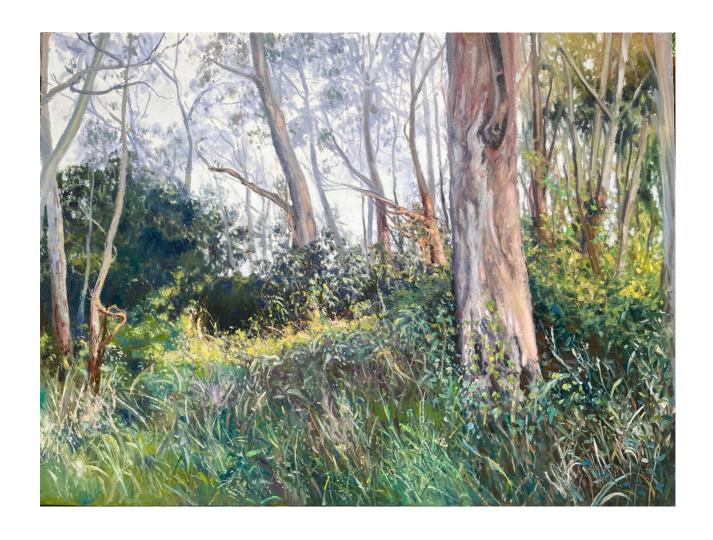

Listening to the Forest Oil on Gesso Primed Board 90 x 90 cm, framed \$3600

Forest Floor, Katoomba oil on canvas 101 x 76 cm, framed \$3500

Twigs, Ferns and Shoots, Katoomba Oil on Canvas 101 x 76 cm, framed \$3500