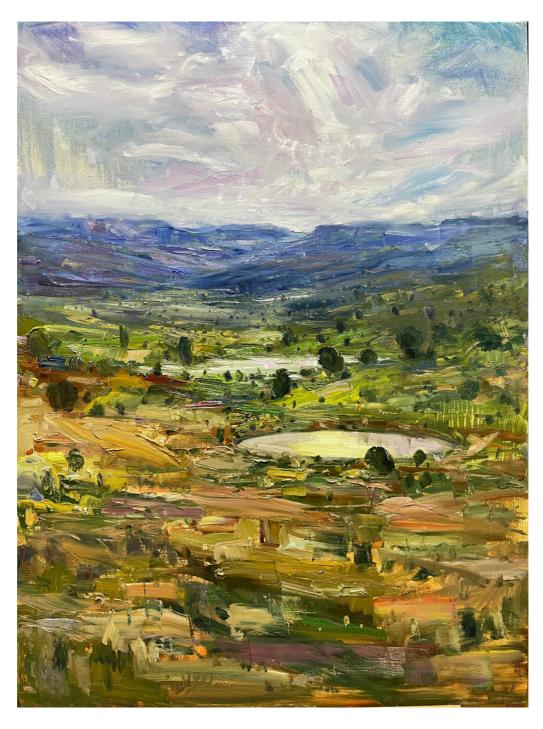

Sounds of Cicadas oil on canvas 101 x 76 cm, framed \$3500

On the way to Ruined Castle Oil on Canvas 101 x 76 cm, framed \$3500

Textures of Kanimbla Valley Oil on Canvas 101 x 76 cm, framed \$3500

Last light surrounding Rouse Hill Oil on Canvas 101 x76 cm, framed \$3500