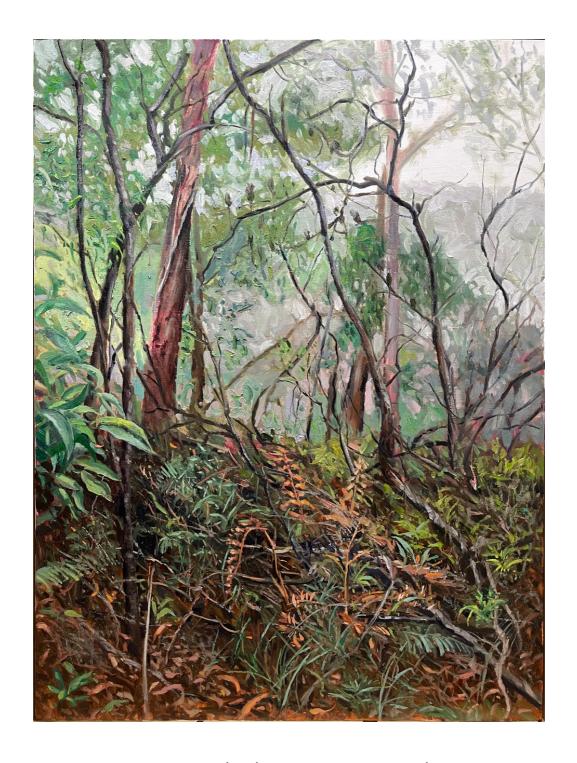

Listening to the Forest Oil on Gesso Primed Board 90 x 90 cm, framed \$3600

Forest Floor, Katoomba oil on canvas 101 x 76 cm, framed \$3500

Twigs, Ferns and Shoots, Katoomba Oil on Canvas 101 x 76 cm, framed \$3500