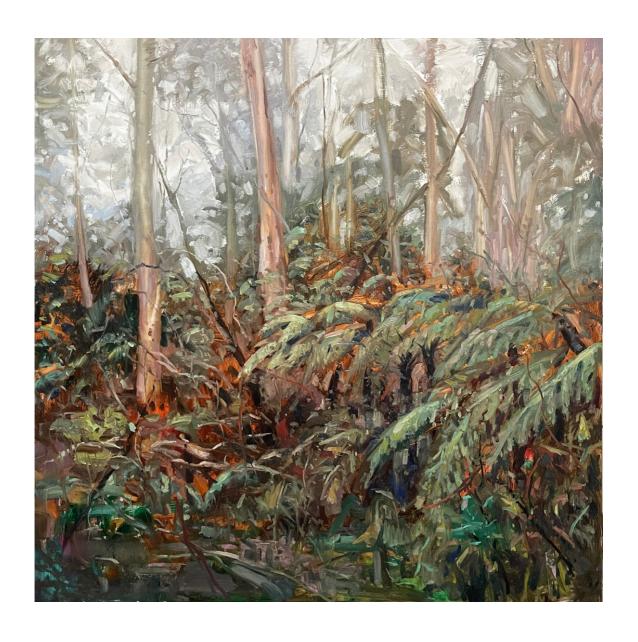

Sounds of Cicadas oil on canvas 101 x 76 cm, framed \$3500

On the way to Ruined Castle Oil on Canvas 101 x 76 cm, framed \$3500

Textures of Kanimbla Valley Oil on Canvas 101 x 76 cm, framed \$3500

Last light surrounding Rouse Hill Oil on Canvas 101 x76 cm, framed \$3500