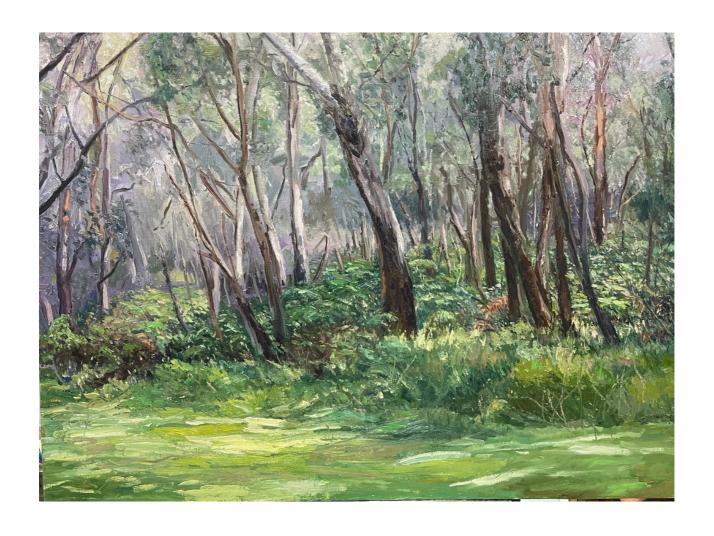

Listening to the Forest Oil on Gesso Primed Board 90 x 90 cm, framed \$3600

Forest Floor, Katoomba oil on canvas 101 x 76 cm, framed \$3500

Twigs, Ferns and Shoots, Katoomba Oil on Canvas 101 x 76 cm, framed \$3500