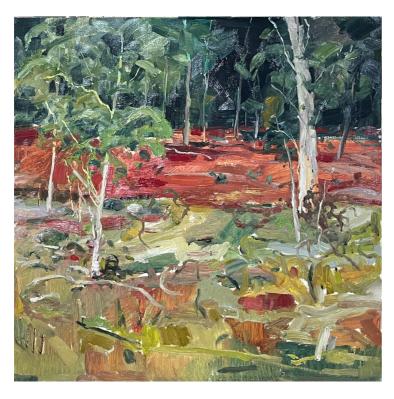

Tranquillity Daintree Oil on Gesso Primed Board

> 60 x60 cm \$1800

Be still and know, Birds Nest Fern Oil on Primed Gesso Board 60 x 60 cm \$1800

Exposed red soil Oil on Gesso Primed Board 60 x60 cm \$1800