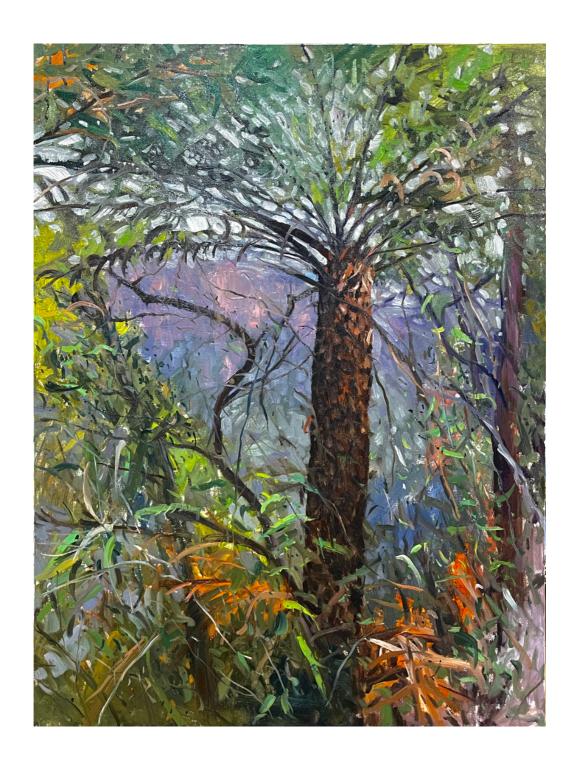

Morning stroll through Kangaroo Valley Oil on Canvas 101 x 76 cm, framed \$3500

Pothos and Palms, Daintree Oil on Gesso Primed Board 90 x 60 cm \$2400

At the Breakaway, Hawkesbury Oil on Gesso Primed Board 61 x 76 cm \$2000