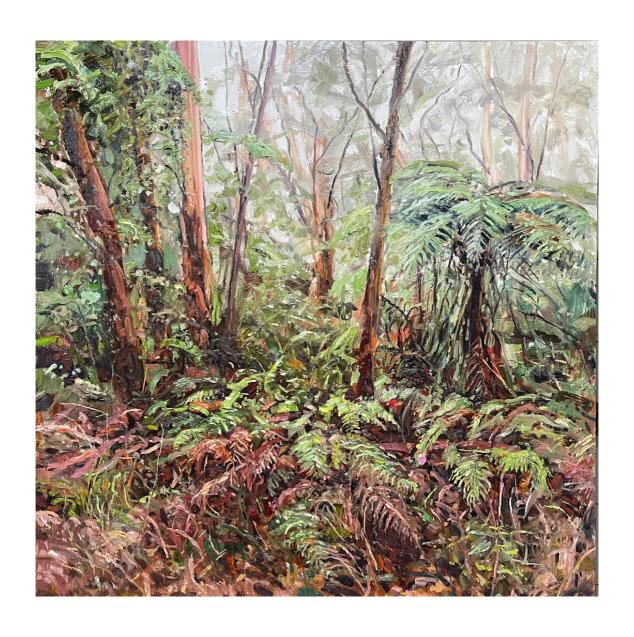

Listening to the Forest Oil on Gesso Primed Board 90 x 90 cm, framed \$3600

Forest Floor, Katoomba oil on canvas 101 x 76 cm, framed \$3500

Twigs, Ferns and Shoots, Katoomba Oil on Canvas 101 x 76 cm, framed \$3500