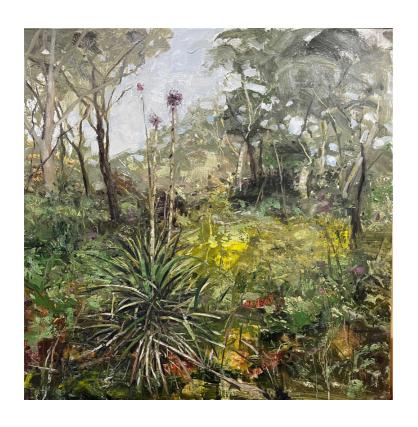

Gymea Lilies, Leura Oil on Gesso Primed Board, framed 60 x 60 cm \$1800

On the way to Pagodas...

Oil on Gesso Primed Board 60 x 60 cm\$ \$1800

Enquiries to Robyn 0409661662

...and time stopped..., Leura Oil on Gesso Primed Board 60 x 60 cm, framed \$1800