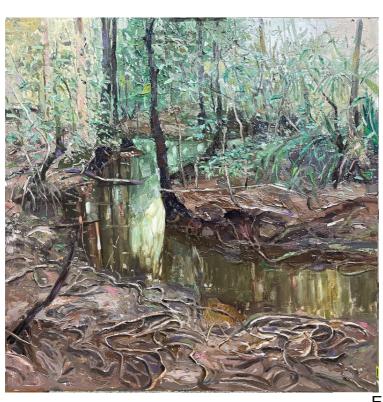

Tranquillity Daintree Oil on Gesso Primed Board

> 60 x60 cm \$1800

Be still and know, Birds Nest Fern Oil on Primed Gesso Board 60 x 60 cm \$1800

Exposed red soil Oil on Gesso Primed Board 60 x60 cm \$1800