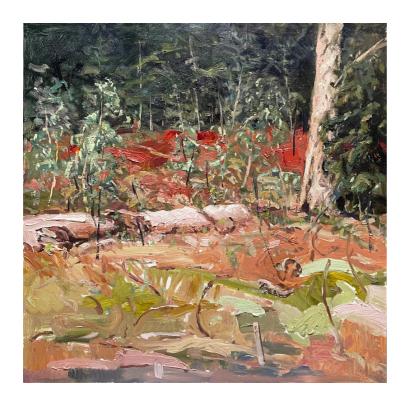

Tranquillity Daintree Oil on Gesso Primed Board

> 60 x60 cm \$1800

Be still and know, Birds Nest Fern Oil on Primed Gesso Board 60 x 60 cm \$1800

Exposed red soil Oil on Gesso Primed Board 60 x60 cm \$1800