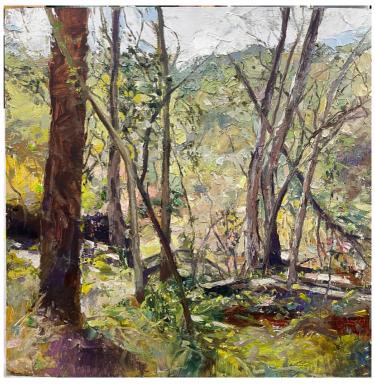

Listening to the Forest Oil on Gesso Primed Board 90 x 90 cm, framed \$3600

Forest Floor, Katoomba oil on canvas 101 x 76 cm, framed \$3500

Twigs, Ferns and Shoots, Katoomba Oil on Canvas 101 x 76 cm, framed \$3500