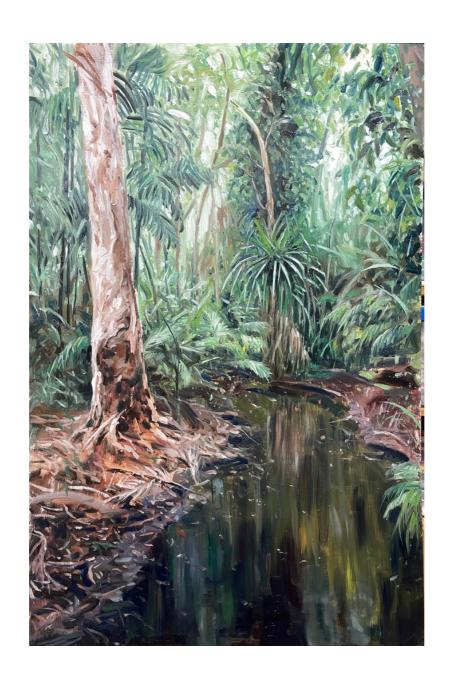

Morning stroll through Kangaroo Valley Oil on Canvas 101 x 76 cm, framed \$3500

Pothos and Palms, Daintree Oil on Gesso Primed Board 90 x 60 cm \$2400

At the Breakaway, Hawkesbury Oil on Gesso Primed Board 61 x 76 cm \$2000