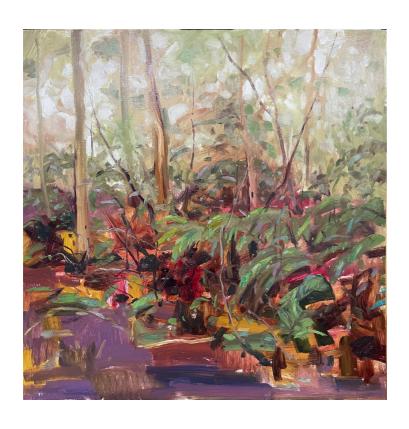

Listening to the Forest Oil on Gesso Primed Board 90 x 90 cm, framed \$3600

Forest Floor, Katoomba oil on canvas 101 x 76 cm, framed \$3500

Twigs, Ferns and Shoots, Katoomba Oil on Canvas 101 x 76 cm, framed \$3500