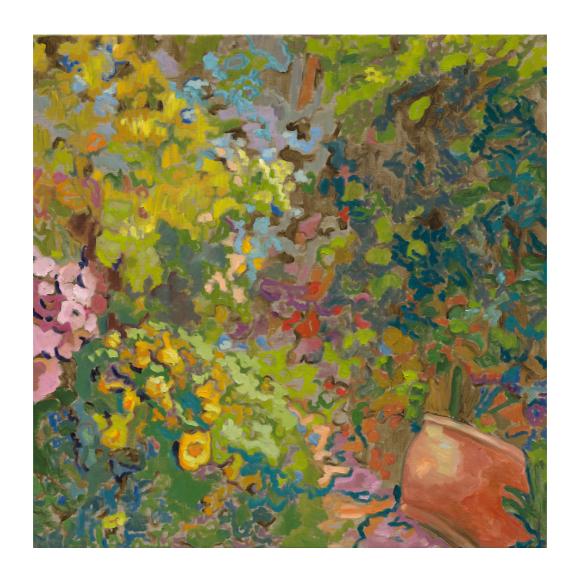

Moama State Forest 90 x 90 cm oil on linen, framed \$4000

Flowers in the Secret Garden 90 x 90 cm oil on linen, framed \$4000

Roses in Purple Jug 83.5 x 66 cm oil on linen, framed \$3100

Botanical Gardens, Melbourne 83.5 x 66 cm oil on linen, framed \$3100