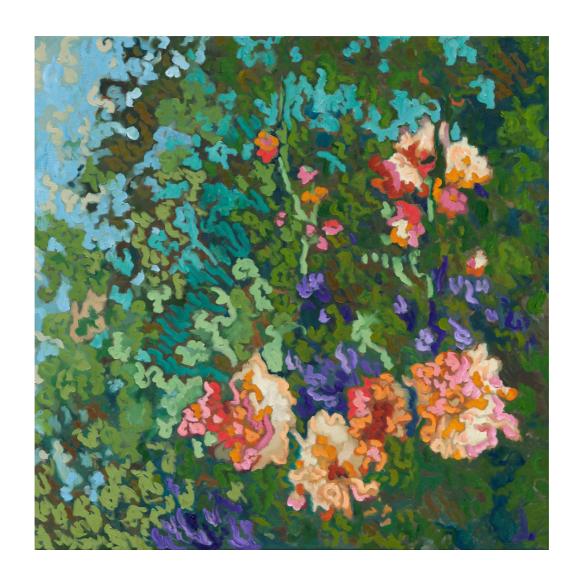

Moama State Forest 90 x 90 cm oil on linen, framed \$4000

Flowers in the Secret Garden 90 x 90 cm oil on linen, framed \$4000

Roses in Purple Jug 83.5 x 66 cm oil on linen, framed \$3100

Botanical Gardens, Melbourne 83.5 x 66 cm oil on linen, framed \$3100