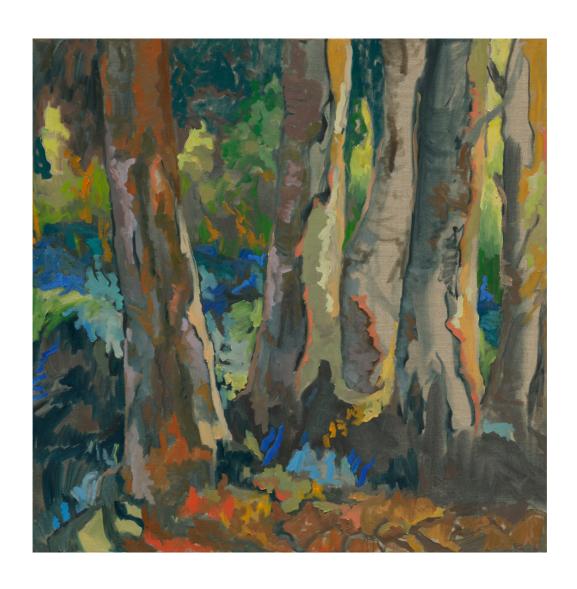

Moama State Forest 90 x 90 cm oil on linen, framed \$4000

Flowers in the Secret Garden 90 x 90 cm oil on linen, framed \$4000

Roses in Purple Jug 83.5 x 66 cm oil on linen, framed \$3100

Botanical Gardens, Melbourne 83.5 x 66 cm oil on linen, framed \$3100