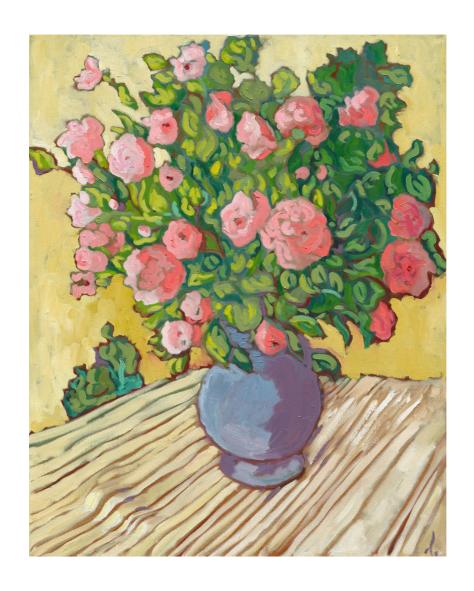

Moama State Forest 90 x 90 cm oil on linen, framed \$4000

Flowers in the Secret Garden 90 x 90 cm oil on linen, framed \$4000

Roses in Purple Jug 83.5 x 66 cm oil on linen, framed \$3100

Botanical Gardens, Melbourne 83.5 x 66 cm oil on linen, framed \$3100