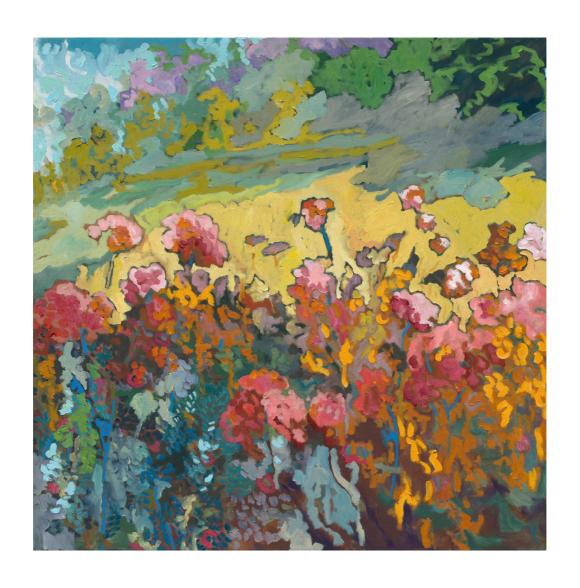

Moama State Forest 90 x 90 cm oil on linen, framed \$4000

Flowers in the Secret Garden 90 x 90 cm oil on linen, framed \$4000

Roses in Purple Jug 83.5 x 66 cm oil on linen, framed \$3100

Botanical Gardens, Melbourne 83.5 x 66 cm oil on linen, framed \$3100