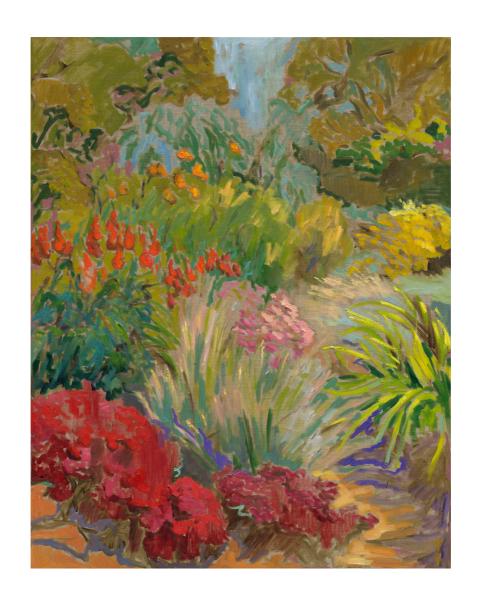

Moama State Forest 90 x 90 cm oil on linen, framed \$4000

Flowers in the Secret Garden 90 x 90 cm oil on linen, framed \$4000

Roses in Purple Jug 83.5 x 66 cm oil on linen, framed \$3100

Botanical Gardens, Melbourne 83.5 x 66 cm oil on linen, framed \$3100