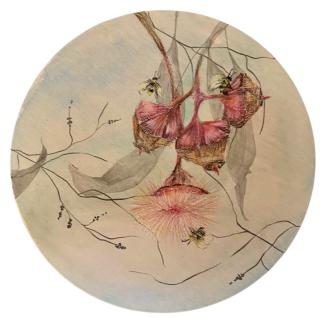

3Bs, Bee Blossom Blue bird Pencil chalk pastel in birch wood panel 32h x24.5w \$770

Buzzing buddies Watercolour pencil acrylic on birch wood panel 32h x 24.5w \$770

Bridal veil 30 cm diameter Pencil chalk pastel on wood circle \$770