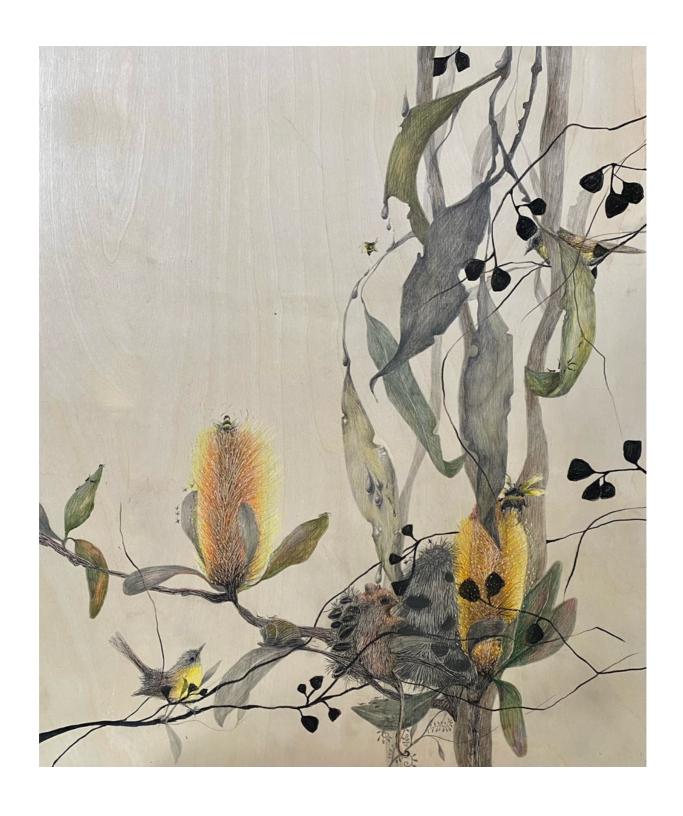

## Julianne Ross Allcorn

Watching and waiting 84 x 105 cm watercolour and pencil on 4 birchwood panels framed \$7700

Laughter in the Bush
91 x 61 cm,
ink and watercolour on birchwood panels
\$5500

Little details in our bush 54h x 84w Watercolour pencil on 2 birch wood panels \$4400