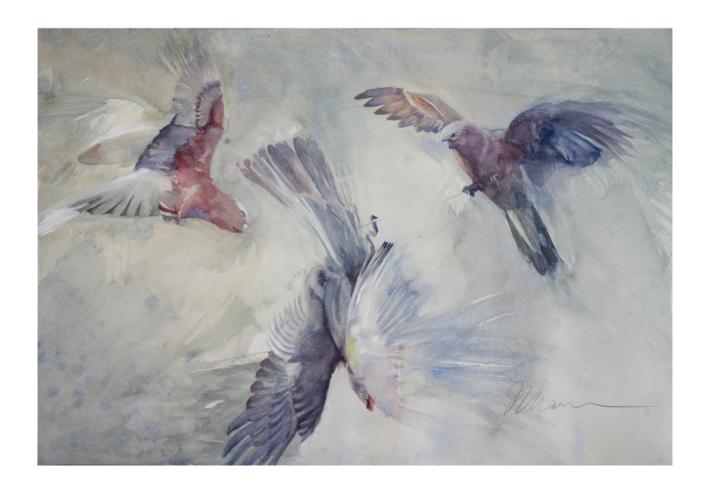

## Irene Manion

Galah Antics 42 x 52 cm + frame watercolour on paper framed under glass \$950

Returning Home 42 x 52 cm + frame watercolour and ink on Arches watercolour paper framed under glass \$950

Nest Building 52 x x 42 cm + frame watercolour ink on Arches watercolour paper framed under glass \$950