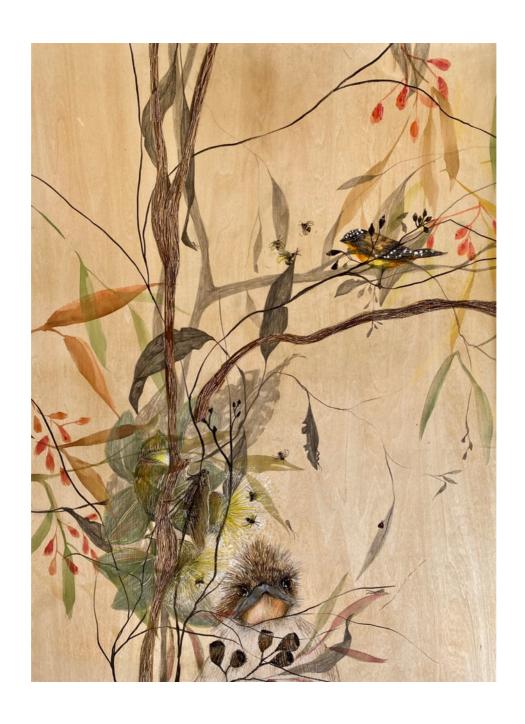

## Julianne Ross Allcorn

Watching and waiting 84 x 105 cm watercolour and pencil on 4 birchwood panels framed \$7700

Laughter in the Bush
91 x 61 cm,
ink and watercolour on birchwood panels
\$5500

Little details in our bush 54h x 84w Watercolour pencil on 2 birch wood panels \$4400