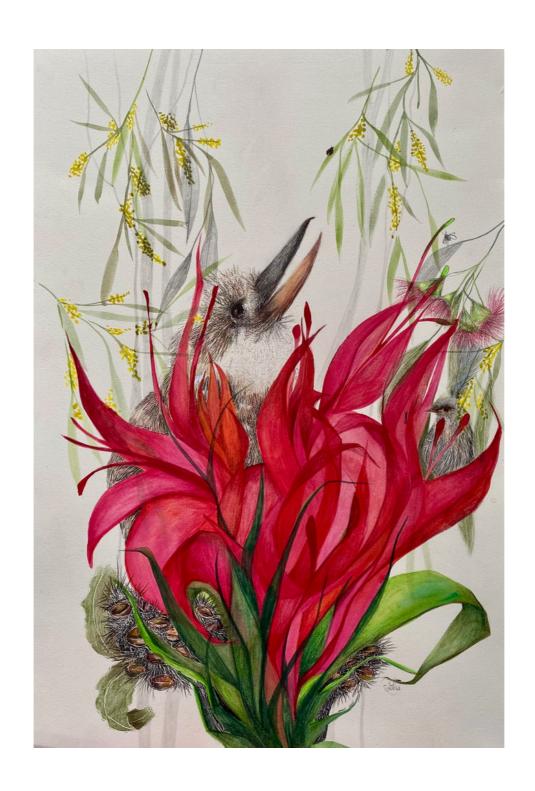

## Julianne Ross Allcorn

Watching and waiting 84 x 105 cm watercolour and pencil on 4 birchwood panels framed \$7700

Laughter in the Bush
91 x 61 cm,
ink and watercolour on birchwood panels
\$5500

Little details in our bush 54h x 84w Watercolour pencil on 2 birch wood panels \$4400