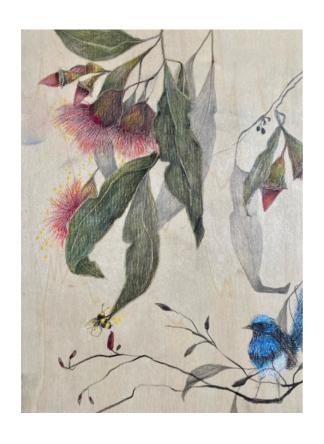

Jewel in the Crown, wattle sprinkling 75h x 48 w Pencil watercolour on Waterford Saunders paper, Framed with glass \$3300

Just watching 69h x 49/5w Pencil watercolour on birch wood panel \$2300

Colour me Gently 54h x 44w Watercolour pencil water soluble oil pastel on birch wood panel \$2300