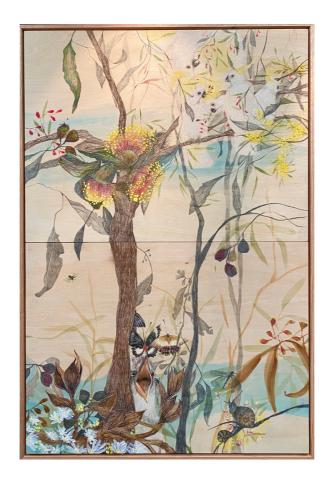

## Julianne Ross Allcorn

Watching and waiting 84 x 105 cm watercolour and pencil on 4 birchwood panels framed \$7700

Laughter in the Bush
91 x 61 cm,
ink and watercolour on birchwood panels
\$5500

Little details in our bush 54h x 84w Watercolour pencil on 2 birch wood panels \$4400