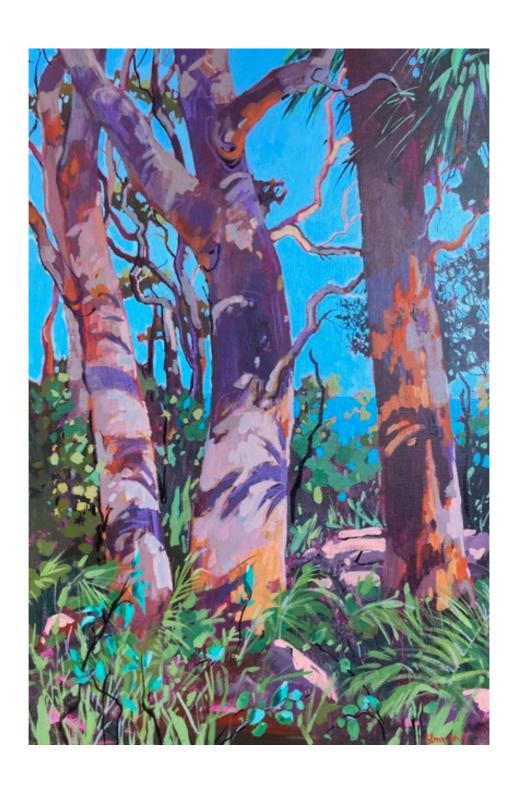

## Julianne Ross Allcorn

Watching and waiting 84 x 105 cm watercolour and pencil on 4 birchwood panels framed \$7700

Laughter in the Bush
91 x 61 cm,
ink and watercolour on birchwood panels
\$5500

Little details in our bush 54h x 84w Watercolour pencil on 2 birch wood panels \$4400

Golden Glimpses" 63w x 73h Pencil on birch wood panel \$4400

Cascading floral veil Acrylic pencil watercolour 94w x 33h 4 birch wood panels \$3300

Jewel in the Crown 75h x 48w Watercolour pencil on Waterford Saunders paper Framed with glass \$3300

Jewel in the Crown, wattle sprinkling 75h x 48 w Pencil watercolour on Waterford Saunders paper, Framed with glass \$3300

Just watching 69h x 49/5w Pencil watercolour on birch wood panel \$2300

Colour me Gently 54h x 44w Watercolour pencil water soluble oil pastel on birch wood panel \$2300