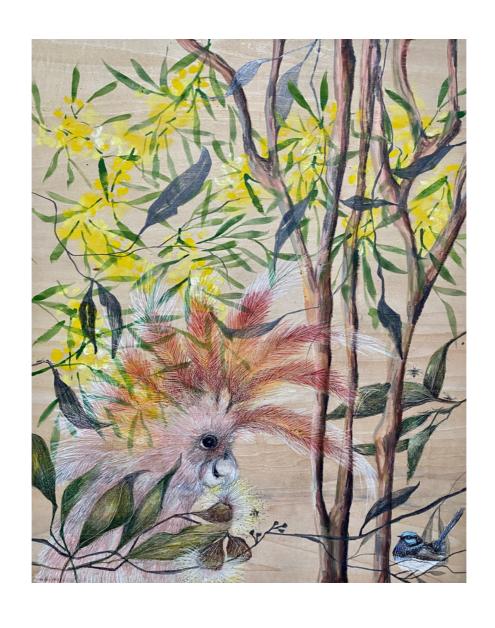

Golden Glimpses" 63w x 73h Pencil on birch wood panel \$4400

Cascading floral veil Acrylic pencil watercolour 94w x 33h 4 birch wood panels \$3300

Jewel in the Crown 75h x 48w Watercolour pencil on Waterford Saunders paper Framed with glass \$3300