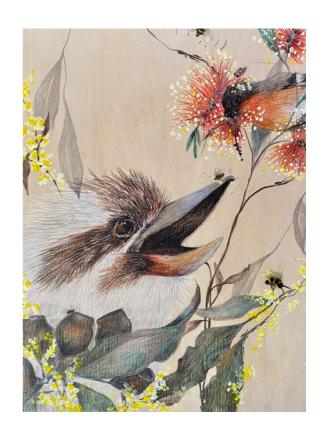

## Julianne Ross Allcorn

Watching and waiting 84 x 105 cm watercolour and pencil on 4 birchwood panels framed \$7700

Laughter in the Bush
91 x 61 cm,
ink and watercolour on birchwood panels
\$5500

Little details in our bush 54h x 84w Watercolour pencil on 2 birch wood panels \$4400