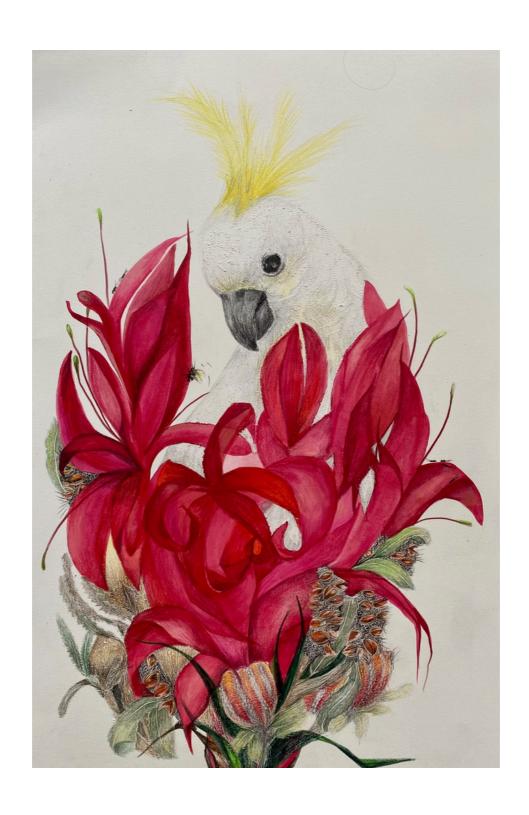

Golden Glimpses" 63w x 73h Pencil on birch wood panel \$4400

Cascading floral veil Acrylic pencil watercolour 94w x 33h 4 birch wood panels \$3300

Jewel in the Crown 75h x 48w Watercolour pencil on Waterford Saunders paper Framed with glass \$3300

Jewel in the Crown, wattle sprinkling 75h x 48 w Pencil watercolour on Waterford Saunders paper, Framed with glass \$3300

Just watching 69h x 49/5w Pencil watercolour on birch wood panel \$2300

Colour me Gently 54h x 44w Watercolour pencil water soluble oil pastel on birch wood panel \$2300