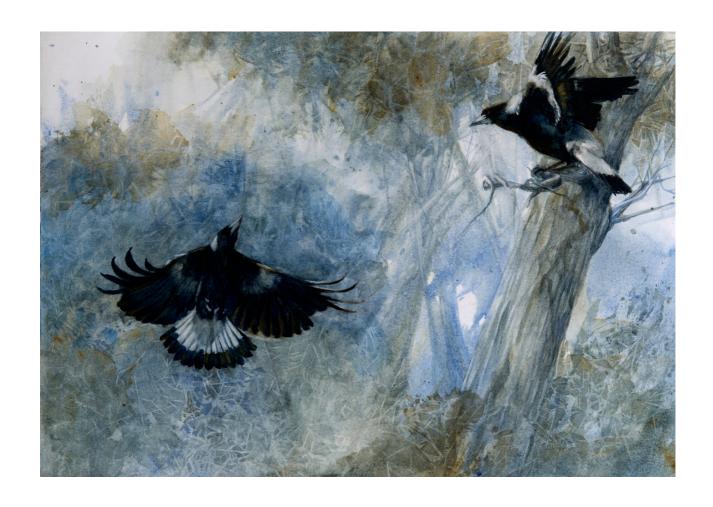

## Irene Manion

Galah Antics 42 x 52 cm + frame watercolour on paper framed under glass \$950

Returning Home 42 x 52 cm + frame watercolour and ink on Arches watercolour paper framed under glass \$950

Nest Building 52 x x 42 cm + frame watercolour ink on Arches watercolour paper framed under glass \$950