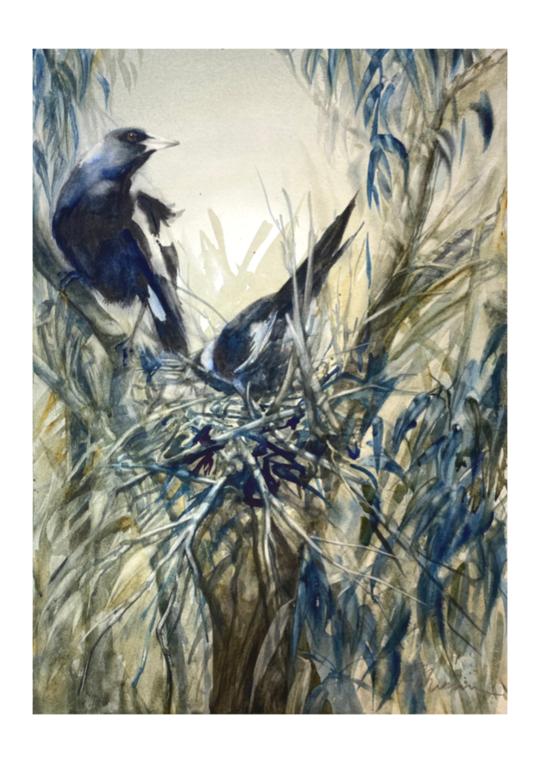

## Irene Manion

Galah Antics 42 x 52 cm + frame watercolour on paper framed under glass \$950

Returning Home 42 x 52 cm + frame watercolour and ink on Arches watercolour paper framed under glass \$950

Nest Building 52 x x 42 cm + frame watercolour ink on Arches watercolour paper framed under glass \$950