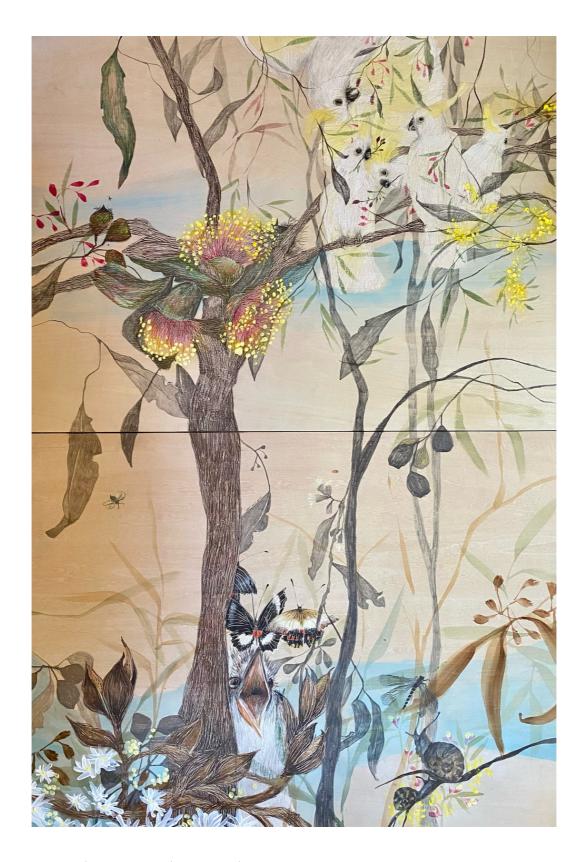

## Julianne Ross Allcorn

Watching and waiting 84 x 105 cm watercolour and pencil on 4 birchwood panels framed \$7700

Laughter in the Bush
91 x 61 cm,
ink and watercolour on birchwood panels
\$5500

Little details in our bush 54h x 84w Watercolour pencil on 2 birch wood panels \$4400