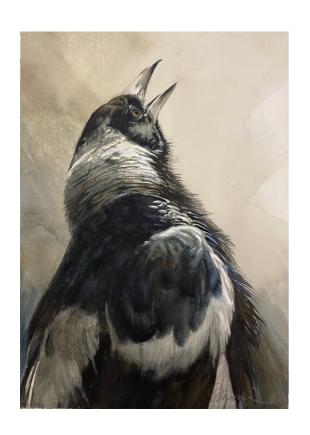

## Irene Manion

Galah Antics 42 x 52 cm + frame watercolour on paper framed under glass \$950

Returning Home 42 x 52 cm + frame watercolour and ink on Arches watercolour paper framed under glass \$950

Nest Building 52 x x 42 cm + frame watercolour ink on Arches watercolour paper framed under glass \$950

Forlorn, Baby Noisy Minor 42 x 28 cm plus frame watercolour on Arches watercolour paper, framed under glass \$690

Messenger on Lookout ink and watercolour on Arches watercolour paper 42 x 27 cm + frame \$690