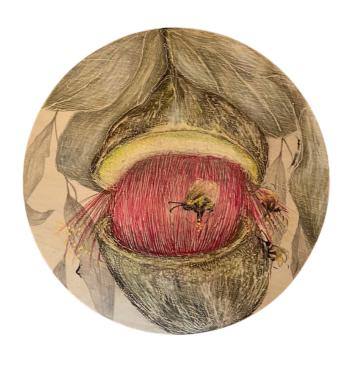

3Bs, Bee Blossom Blue bird Pencil chalk pastel in birch wood panel 32h x24.5w \$770

Buzzing buddies Watercolour pencil acrylic on birch wood panel 32h x 24.5w \$770

Bridal veil 30 cm diameter Pencil chalk pastel on wood circle \$770

Buzzing in the breeze 20cm diameter Pencil watercolour on wood circle \$660

Buzzing in the blossoms 20cm diameter Pencil watercolour on wood circle \$660

Blossom bees" 20cm diameter Pencil on wood circle \$660