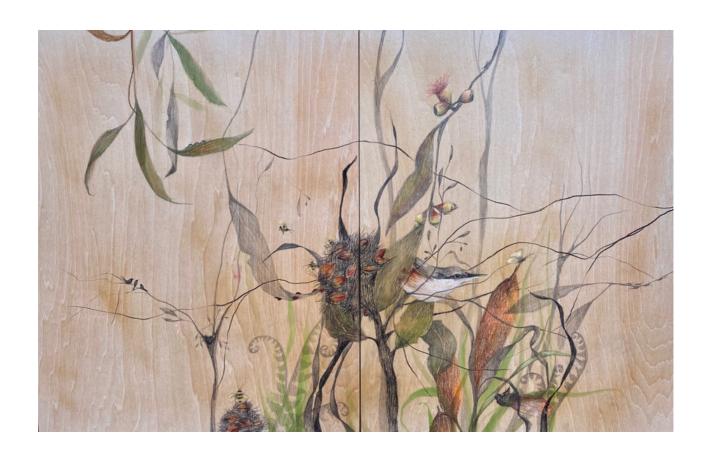

## Julianne Ross Allcorn

Watching and waiting 84 x 105 cm watercolour and pencil on 4 birchwood panels framed \$7700

Laughter in the Bush
91 x 61 cm,
ink and watercolour on birchwood panels
\$5500

Little details in our bush 54h x 84w Watercolour pencil on 2 birch wood panels \$4400