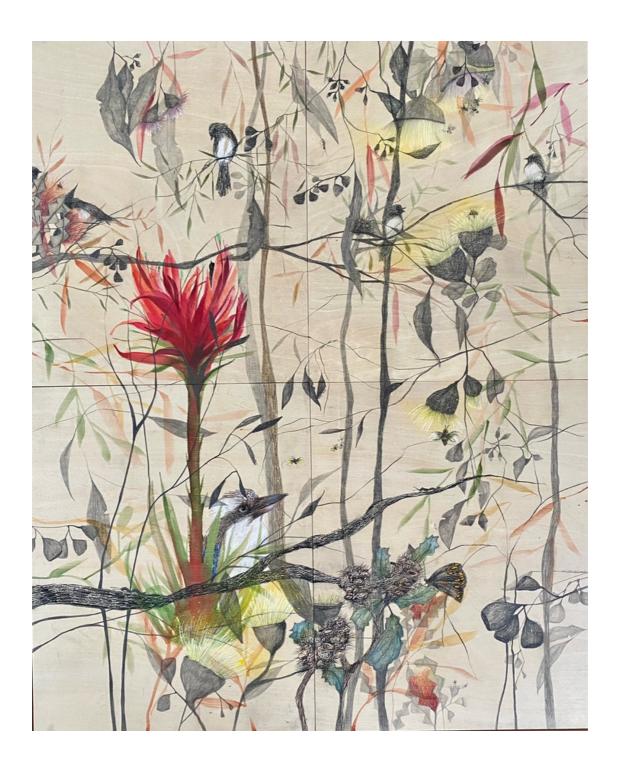

Golden Glimpses" 63w x 73h Pencil on birch wood panel \$4400

Cascading floral veil Acrylic pencil watercolour 94w x 33h 4 birch wood panels \$3300

Jewel in the Crown 75h x 48w Watercolour pencil on Waterford Saunders paper Framed with glass \$3300

Jewel in the Crown, wattle sprinkling 75h x 48 w Pencil watercolour on Waterford Saunders paper, Framed with glass \$3300

Just watching 69h x 49/5w Pencil watercolour on birch wood panel \$2300

Colour me Gently 54h x 44w Watercolour pencil water soluble oil pastel on birch wood panel \$2300