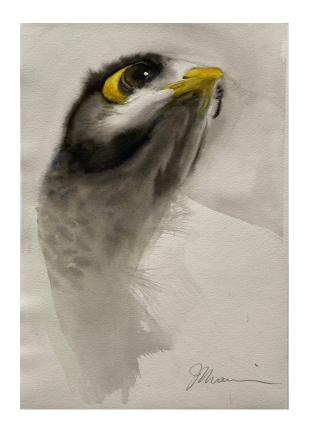

## Irene Manion

Galah Antics 42 x 52 cm + frame watercolour on paper framed under glass \$950

Returning Home 42 x 52 cm + frame watercolour and ink on Arches watercolour paper framed under glass \$950

Nest Building 52 x x 42 cm + frame watercolour ink on Arches watercolour paper framed under glass \$950

Forlorn, Baby Noisy Minor 42 x 28 cm plus frame watercolour on Arches watercolour paper, framed under glass \$690

Messenger on Lookout ink and watercolour on Arches watercolour paper 42 x 27 cm + frame \$690