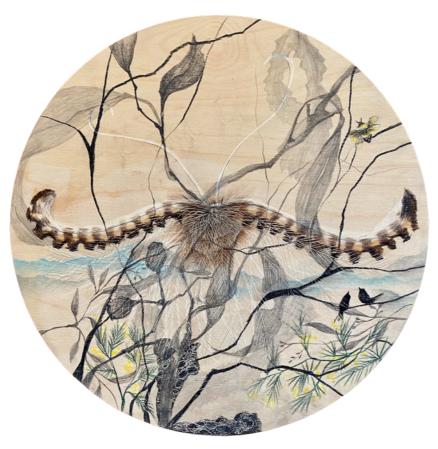

Golden Glimpses" 63w x 73h Pencil on birch wood panel \$4400

Cascading floral veil Acrylic pencil watercolour 94w x 33h 4 birch wood panels \$3300

Jewel in the Crown 75h x 48w Watercolour pencil on Waterford Saunders paper Framed with glass \$3300