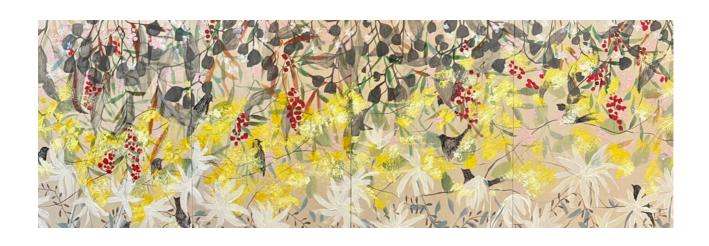

Golden Glimpses" 63w x 73h Pencil on birch wood panel \$4400

Cascading floral veil Acrylic pencil watercolour 94w x 33h 4 birch wood panels \$3300

Jewel in the Crown 75h x 48w Watercolour pencil on Waterford Saunders paper Framed with glass \$3300