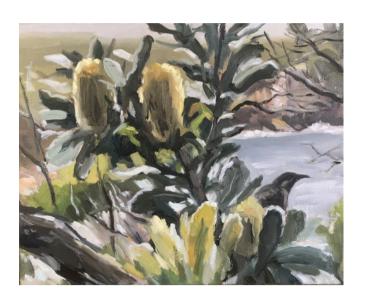

#### Adam Galic

Mid morning light (Wombarra), 46x46cm oil on canvas, framed, \$900

Branches and Sand 41 x 51cm, oil on canvas, framed \$900

Wattamolla Banksias oil on canvas, 41 x 51cm, framed, \$900