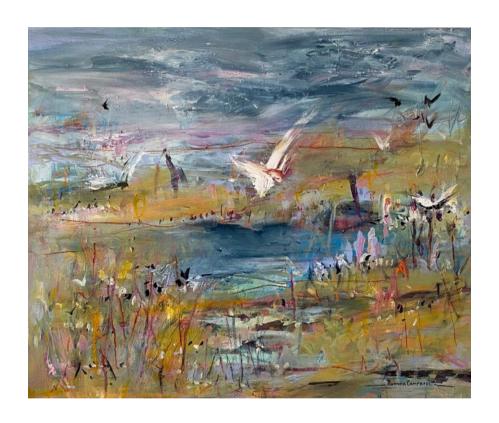

## Rhonda Campbell

Birds in the Bullrushes, Acrylic, mixed media on canvas, 76 x92 cm (unframed), \$1795

Acrylic, mixed media on birch panels, 34 x34 cm (Framed in white box frames). each \$395

Flight over Wetlands,