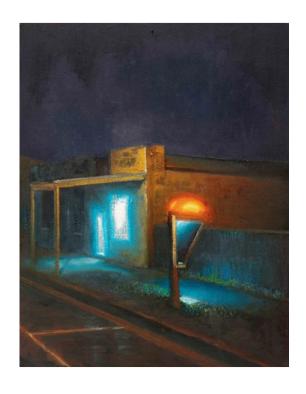

## Harley Manifold

I made my eye bags bleed this morning, 35 x 28cm, oil on canvas, \$1800

I'm too unorganised to chase women 28 x 35 cm, oil on canvas, \$1800