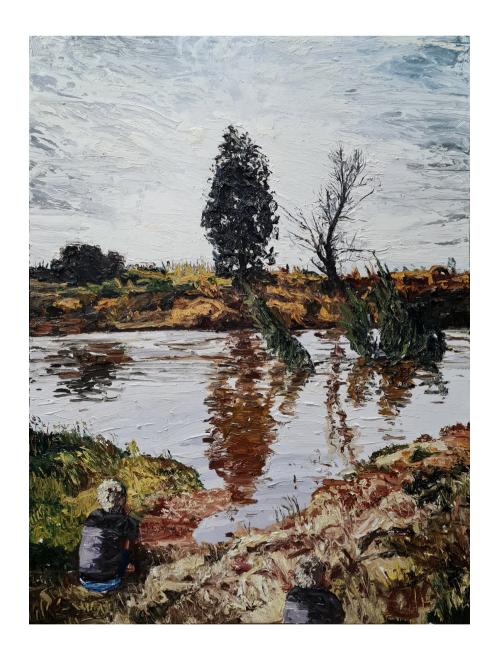

# James Lyle

Last light down by the river oil on board, 30.5 x 30 cm, \$480

Bent Tree on the the Macquarie oil on canvas 120x90cm, \$2000