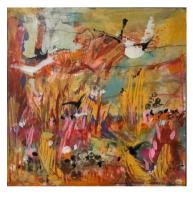

## Rhonda Campbell

Birds in the Bullrushes, Acrylic, mixed media on canvas, 76 x92 cm (unframed), \$1795

Acrylic, mixed media on birch panels, 34 x34 cm (Framed in white box frames). each \$395

Flight over Wetlands,