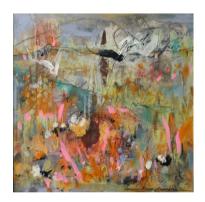

## Rhonda Campbell

Birds in the Bullrushes, Acrylic, mixed media on canvas, 76 x92 cm (unframed), \$1795

Acrylic, mixed media on birch panels, 34 x34 cm (Framed in white box frames). each \$395

Flight over Wetlands,