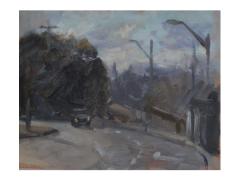

### Scott Owen

Centennial Parklands 66 x 56 cm, oil on Italian polycotton \$750

A day of sun in a week of rain 30 x 25cm, oil on birch panel \$300