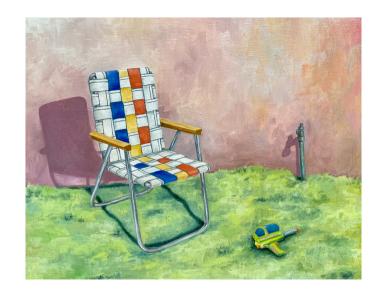

#### Alexandra Plim

Flooded Again 124 x 184cm, acrylic on 2 x stretched cavases, framed \$4000

We're Gonna Get our Feet Wet 42 x 42 cm, acrylic on board, framed \$680

Path Less Taken acrylic on 2 stretchedcanvases, each 78 x 124cm, framed