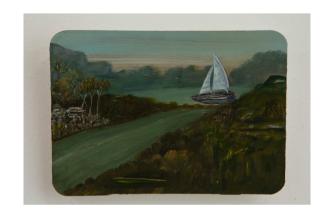

# James Lyle

Last light down by the river oil on board, 30.5 x 30 cm, \$480

Bent Tree on the the Macquarie oil on canvas 120x90cm, \$2000