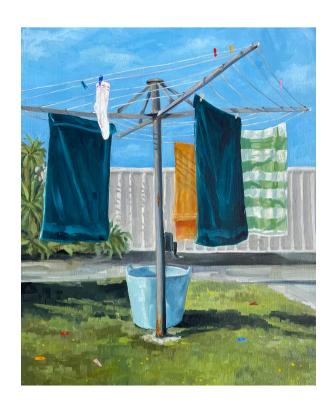

# Liss Finney

Blue Sky Bucket 30 x 25 cm, Oil On Board, framed \$720

Late Summer Afternoon 20 x 25 cm Oil On Board, framed \$600