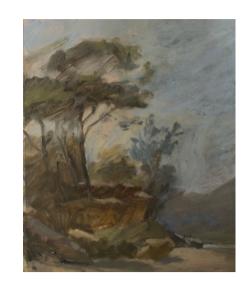

# James Lyle

Last light down by the river oil on board, 30.5 x 30 cm, \$480

Bent Tree on the the Macquarie oil on canvas 120x90cm, \$2000