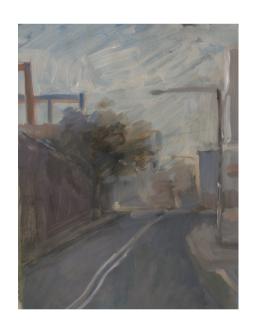

### Scott Owen

Centennial Parklands 66 x 56 cm, oil on Italian polycotton \$750

A day of sun in a week of rain 30 x 25cm, oil on birch panel \$300