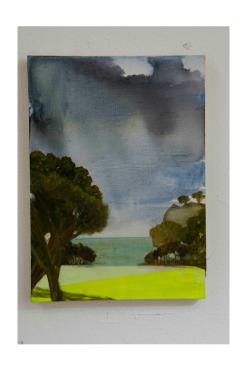

### Scott Owen

Centennial Parklands 66 x 56 cm, oil on Italian polycotton \$750

A day of sun in a week of rain 30 x 25cm, oil on birch panel \$300