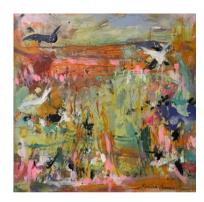

## Rhonda Campbell

Birds in the Bullrushes, Acrylic, mixed media on canvas, 76 x92 cm (unframed), \$1795

Acrylic, mixed media on birch panels, 34 x34 cm (Framed in white box frames). each \$395

Flight over Wetlands,

Birds in dry grasses

At the green pond