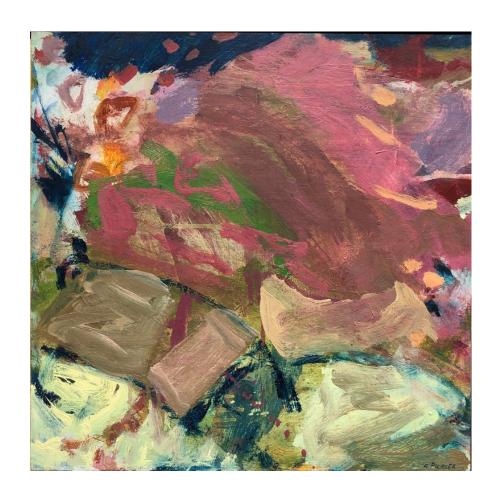

## Julie Nicholson

Bogey Hole Acrylic, pigment and oil crayon on canvas, 96 x 96 cm, \$1300