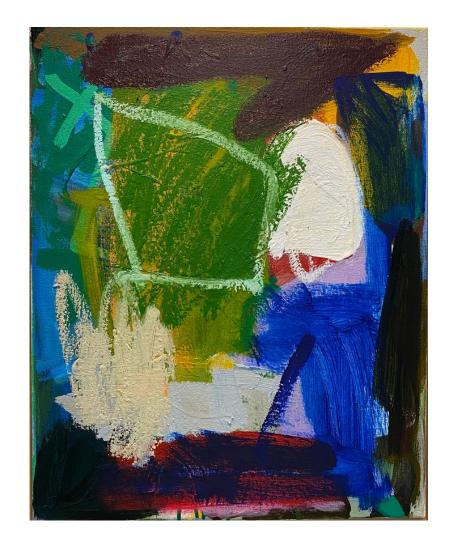

## Julie Nicholson

Bogey Hole Acrylic, pigment and oil crayon on canvas, 96 x 96 cm, \$1300

#### Enquiries to Robyn 0409 661 662

Julie Nicholson Three Figures, 87 x 87 cm, acrylic on canvas, framed, \$1600