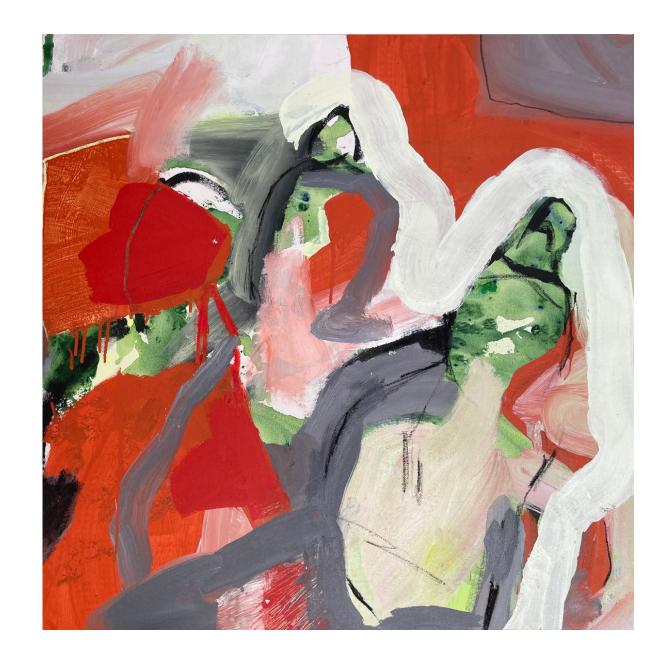

## Julie Nicholson

Bogey Hole Acrylic, pigment and oil crayon on canvas, 96 x 96 cm, \$1300

#### Enquiries to Robyn 0409 661 662

Julie Nicholson Three Figures, 87 x 87 cm, acrylic on canvas, framed, \$1600