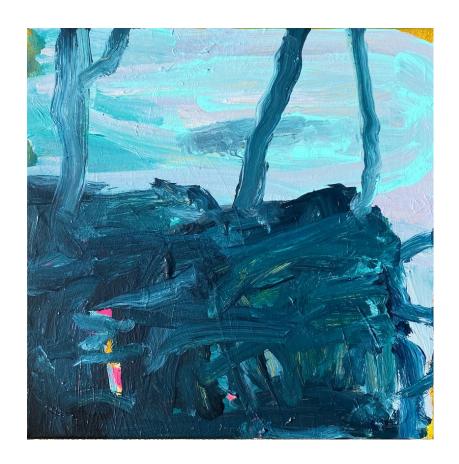

## Julie Nicholson

Bogey Hole Acrylic, pigment and oil crayon on canvas, 96 x 96 cm, \$1300