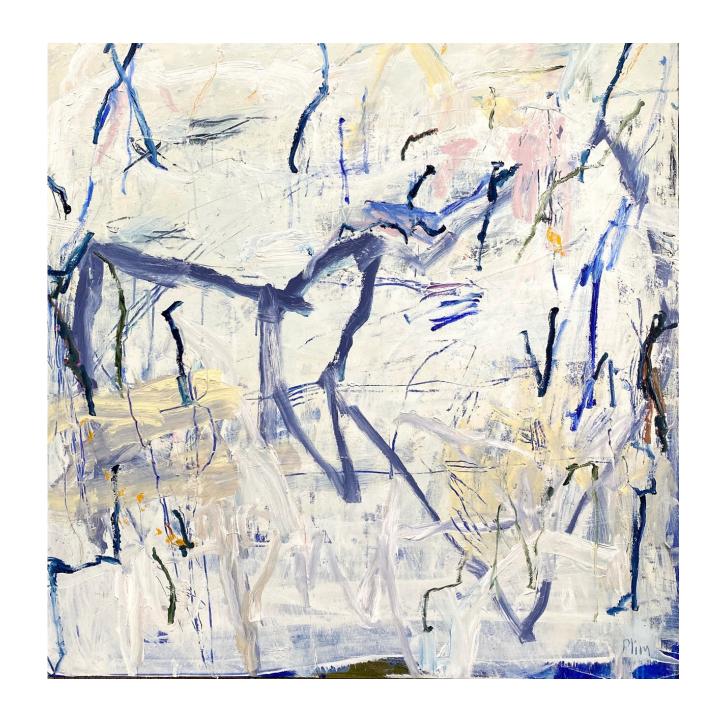

## Alexandra Plim

A Layered Approach 184 x 124 cm acrylic on 2 stretched canvases, framed \$4,000

Poplars Down to the Creek, acrylic on stretched canvas 124 x 124 cm, framed, \$3400

Snowy Mountains 124 x 124 cm acrylic on canvas, framed \$3400